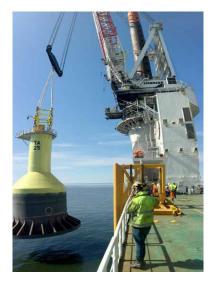

During the second summer, the pits received a final fine gravel bed that had to be levelled perfectly within tolerances. Quite a challenge but completed with success. Afterwards, the *Vole au vent* installed the ten foundations on the levelled bed and it was backfilled in order to protect against bad weather. Once finished, the *Vole au vent* installed the ten wind turbines. All of this was done one week before the deadline!