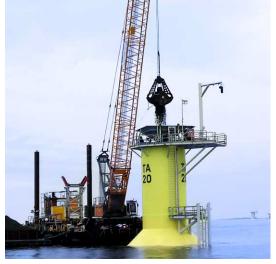

## COMPLEX PROJECT WITH TIGHT SCHEDULE

Jan De Nul Group has built the very first offshore wind park of Finland with Gravity Based Foundations (GBFs) in the Gulf of Bothnia close to the port of Tahkoluoto. The works were carried out during two consecutive summers because there was a chance that the sea would freeze during winter. Firstly, the *Mimar Sinan* dredged ten deep pits for the foundations and the cable trenches, which are connected, in the glacial seabed full of rocks and boulders. The *Tiger* backfilled the pits with a layer of coarse gravel which was compacted.

During the second summer, the pits received a final fine gravel bed that had to be levelled perfectly within tolerances. Quite a challenge but completed with success. Afterwards, the *Vole au vent* installed the ten foundations on the levelled bed and it was backfilled in order to protect against bad weather. Once finished, the *Vole au vent* installed the ten wind turbines. All of this was done one week before the deadline!