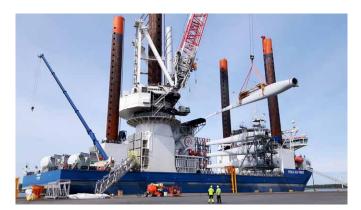

During the second summer, the pits received a final fine gravel bed that had to be levelled perfectly within tolerances. Quite a challenge but completed with success. Afterwards, the *Vole au vent* installed the ten foundations on the levelled bed and it was backfilled in order to protect against bad weather. Once finished, the *Vole au vent* installed the ten wind turbines. All of this was done one week before the deadline!