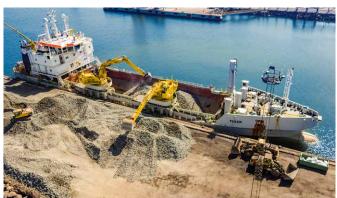

## COMPLEX PROJECT WITH TIGHT SCHEDULE

Jan De Nul Group has built the very first offshore wind park of Finland with Gravity Based Foundations (GBFs) in the Gulf of Bothnia close to the port of Tahkoluoto. The works were carried out during two consecutive summers because there was a chance that the sea would freeze during winter. Firstly, the *Mimar Sinan* dredged ten deep pits for the foundations and the cable trenches, which are connected, in the glacial seabed full of rocks and boulders. The *Tiger* backfilled the pits with a layer of coarse gravel which was compacted.