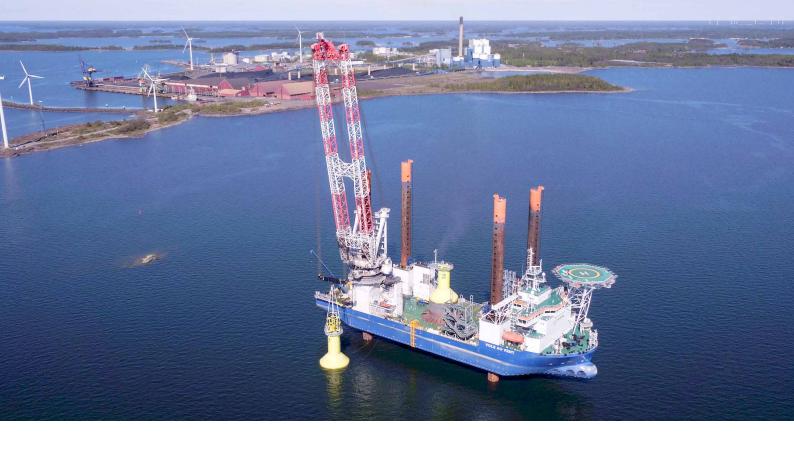

## COMPLEX PROJECT WITH TIGHT SCHEDULE

Jan De Nul Group has built the very first offshore wind park of Finland with Gravity Based Foundations (GBFs) in the Gulf of Bothnia close to the port of Tahkoluoto. The works were carried out during two consecutive summers because there was a chance that the sea would freeze during winter. Firstly, the *Mimar Sinan* dredged ten deep pits for the foundations and the cable trenches, which are connected, in the glacial seabed full of rocks and boulders. The *Tiger* backfilled the pits with a layer of coarse gravel which was compacted.

During the second summer, the pits received a final fine gravel bed that had to be levelled perfectly within tolerances. Quite a challenge but completed with success. Afterwards, the *Vole au vent* installed the ten foundations on the levelled bed and it was backfilled in order to protect against bad weather. Once finished, the *Vole au vent* installed the ten wind turbines. All of this was done one week before the deadline!