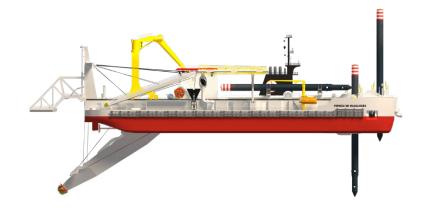

## Fernão de Magalhães.

JANDENUL.COM

## Fernão de Magalhães.

## Cutter Suction Dredger

| Length o.a.                  | 138.5 m      |
|------------------------------|--------------|
| Breadth                      | 26 m         |
| Draught                      | 5.5 m        |
| Dredging depth               | 35 m         |
| Suction pipe diameter        | 900 mm       |
| Discharge pipe diameter      | 900 mm       |
| Barge loading pipe diameter  | 900 mm       |
| Submerged pump power         | 4,250 kW     |
| Inboard pump power           | 2 x 5,000 kW |
| Cutter power                 | 7,000 kW     |
| Propulsion power             | 2 x 3,500 kW |
| Total installed diesel power | 23,520 kW    |
| Speed                        | 13 kn        |
| Accommodation                | 46           |
| Built in                     | 2011         |