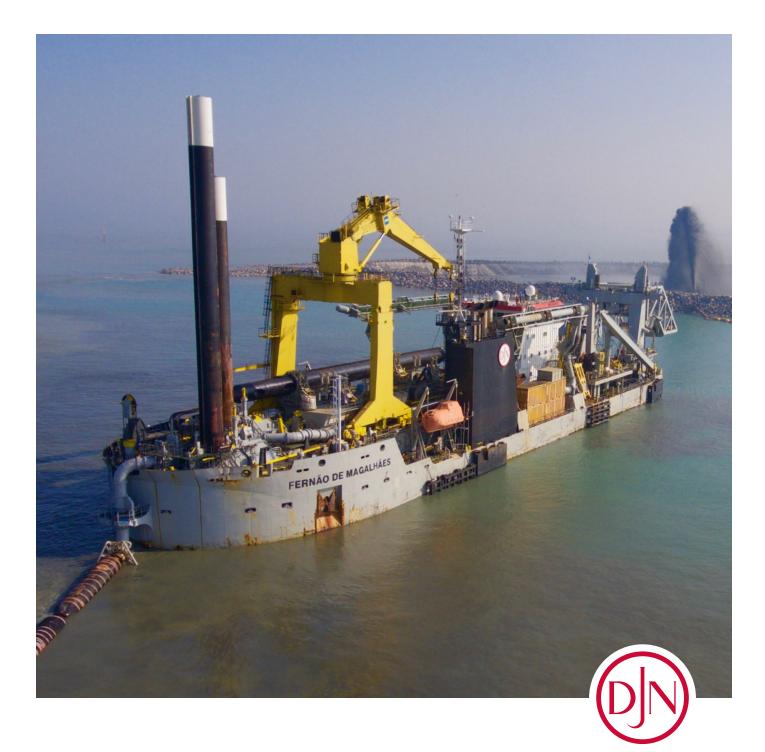

## Fernão de Magalhães.

JANDENUL.COM

## Fernão de Magalhães.

## Cutter Suction Dredger

| Length o.a.                  | 138.5 m      |
|------------------------------|--------------|
| Breadth                      | 26 m         |
| Draught                      | 5.5 m        |
| Dredging depth               | 35 m         |
| Suction pipe diameter        | 900 mm       |
| Discharge pipe diameter      | 900 mm       |
| Barge loading pipe diameter  | 900 mm       |
| Submerged pump power         | 4,250 kW     |
| Inboard pump power           | 2 x 5,000 kW |
| Cutter power                 | 7,000 kW     |
| Propulsion power             | 2 x 3,500 kW |
| Total installed diesel power | 23,520 kW    |
| Speed                        | 13 kn        |
| Accommodation                | 46           |
| Built in                     | 2011         |