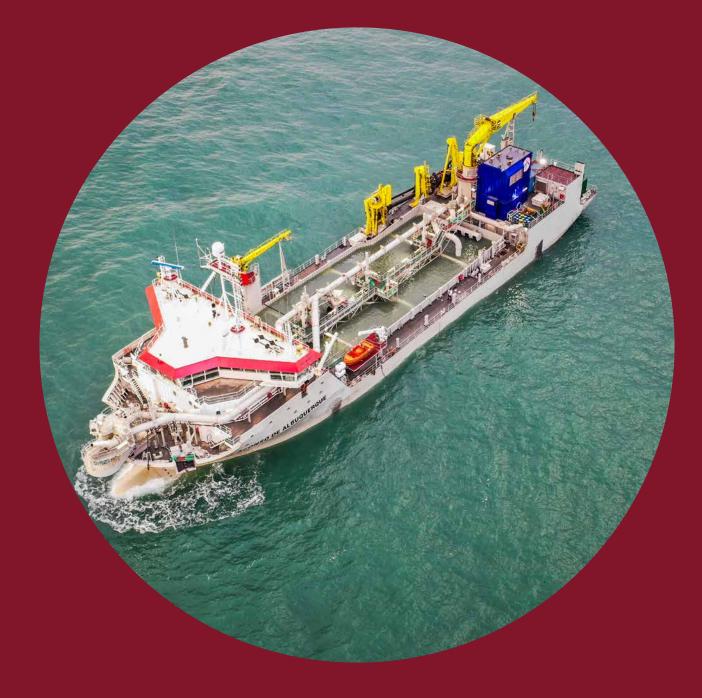

## AFONSO DE ALBUQUERQUE

## Trailing suction hopper dredger

| Hopper capacity              | 3,500 m <sup>3</sup> |
|------------------------------|----------------------|
| Deadweight                   | 5,500 t              |
| Length o.a.                  | 89.3 m               |
| Breadth                      | 22 m                 |
| Draught loaded               | 5.7 m                |
| Maximum dredging depth       | 27.6 m               |
| Suction pipe diameter        | 800 mm               |
| Pump power (trailing)        | 1,250 kW             |
| Pump power (discharging)     | 3,000 kW             |
| Propulsion power             | 2 x 1,100 kW         |
| Total installed diesel power | 5,510 kW             |
| Speed                        | 11.3 kn              |
| Accommodation                | 16 persons           |
| Built in                     | 2018                 |
|                              |                      |