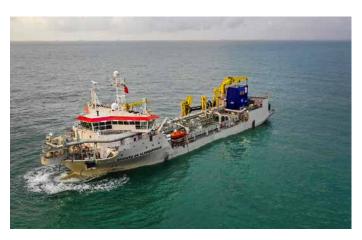

## AFONSO DE ALBUQUERQUE

## Trailing suction hopper dredger

| Hopper capacity              | 3,500 m <sup>3</sup> |
|------------------------------|----------------------|
| Deadweight                   | 5,500 t              |
| Length o.a.                  | 89.3 m               |
| Breadth                      | 22 m                 |
| Draught loaded               | 5.7 m                |
| Maximum dredging depth       | 27.6 m               |
| Suction pipe diameter        | 800 mm               |
| Pump power (trailing)        | 1,250 kW             |
| Pump power (discharging)     | 3,000 kW             |
| Propulsion power             | 2 x 1,100 kW         |
| Total installed diesel power | 5,510 kW             |
| Speed                        | 11.3 kn              |
| Accommodation                | 16 persons           |
| Built in                     | 2018                 |
|                              |                      |