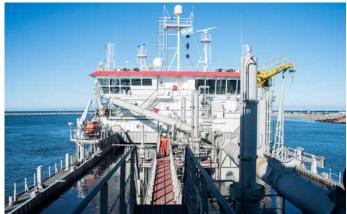

## AFONSO DE ALBUQUERQUE

## Trailing suction hopper dredger

| Hopper capacity              | 3,500 m <sup>3</sup> |
|------------------------------|----------------------|
| Deadweight                   | 5,500 t              |
| Length o.a.                  | 89.3 m               |
| Breadth                      | 22 m                 |
| Draught loaded               | 5.7 m                |
| Maximum dredging depth       | 27.6 m               |
| Suction pipe diameter        | 800 mm               |
| Pump power (trailing)        | 1,250 kW             |
| Pump power (discharging)     | 3,000 kW             |
| Propulsion power             | 2 x 1,100 kW         |
| Total installed diesel power | 5,510 kW             |
| Speed                        | 11.3 kn              |
| Accommodation                | 16 persons           |
| Built in                     | 2018                 |
|                              |                      |