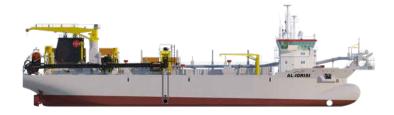

## **AL-IDRISI**

## Trailing suction hopper dredger

| Hopper capacity              | 7,500 m <sup>3</sup> |
|------------------------------|----------------------|
| Deadweight                   | 12,555 t             |
| Length o.a.                  | 119.1 m              |
| Breadth                      | 23 m                 |
| Draught loaded               | 8.15 m               |
| Maximum dredging depth       | 43 m                 |
| Suction pipe diameter        | 1,000 mm             |
| Pump power (trailing)        | 3,200 kW             |
| Pump power (discharging)     | 4,000 kW             |
| Propulsion power             | 2 x 3,150 kW         |
| Total installed diesel power | 8,800 kW             |
| Speed                        | 14 kn                |
| Accommodation                | 25 persons           |
| Built in                     | 2012                 |
|                              |                      |