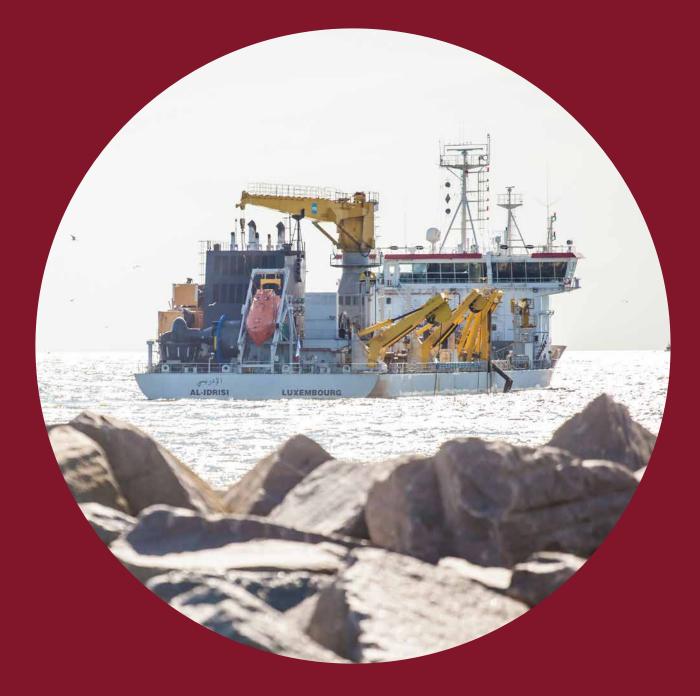

## **AL-IDRISI**

## Trailing suction hopper dredger

| Hopper capacity              | 7,500 m <sup>3</sup> |
|------------------------------|----------------------|
| Deadweight                   | 12,555 t             |
| Length o.a.                  | 119.1 m              |
| Breadth                      | 23 m                 |
| Draught loaded               | 8.15 m               |
| Maximum dredging depth       | 43 m                 |
| Suction pipe diameter        | 1,000 mm             |
| Pump power (trailing)        | 3,200 kW             |
| Pump power (discharging)     | 4,000 kW             |
| Propulsion power             | 2 x 3,150 kW         |
| Total installed diesel power | 8,800 kW             |
| Speed                        | 14 kn                |
| Accommodation                | 25 persons           |
| Built in                     | 2012                 |
|                              |                      |