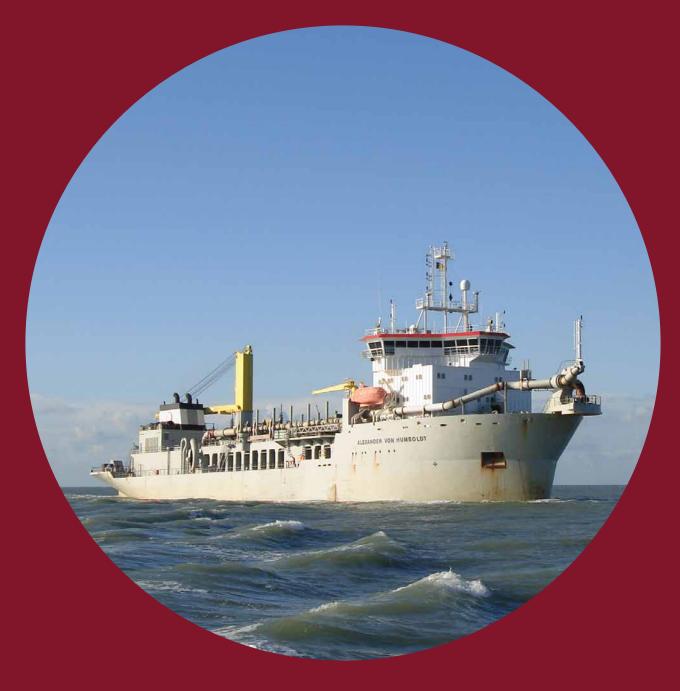

## ALEXANDER VON HUMBOLDT

## Trailing suction hopper dredger

Hopper capacity 9,000 m<sup>3</sup> Deadweight 14,060 t Length o.a. 120.5 m Breadth 24.4 m Draught loaded 8.95 m Maximum dredging depth 36.5 / 43 m Suction pipe diameter 1,300 mm Pump power (trailing) 3,100 kW Pump power (discharging) 7,500 kW Propulsion power 2 x 5,280 kW Total installed diesel power 13,980 kW Speed 14 kn Accommodation 31 persons