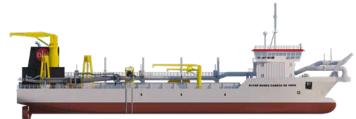

## ALVAR NUÑEZ CABEÇA DE VACA

## Trailing suction hopper dredger

| Hopper capacity              | 3,400 m <sup>3</sup> |
|------------------------------|----------------------|
| Deadweight                   | 4,800 t              |
| Length o.a.                  | 93.3 m               |
| Breadth                      | 19.8 m               |
| Draught loaded               | 5 m                  |
| Maximum dredging depth       | 26.5 m               |
| Suction pipe diameter        | 800 mm               |
| Pump power (trailing)        | 1,250 kW             |
| Pump power (discharging)     | 2,000 kW             |
| Propulsion power             | 2 x 1,000 kW         |
| Total installed diesel power | 4,100 kW             |
| Speed                        | 11.5 kn              |
| Accommodation                | 14 persons           |
| Built in                     | 2011                 |