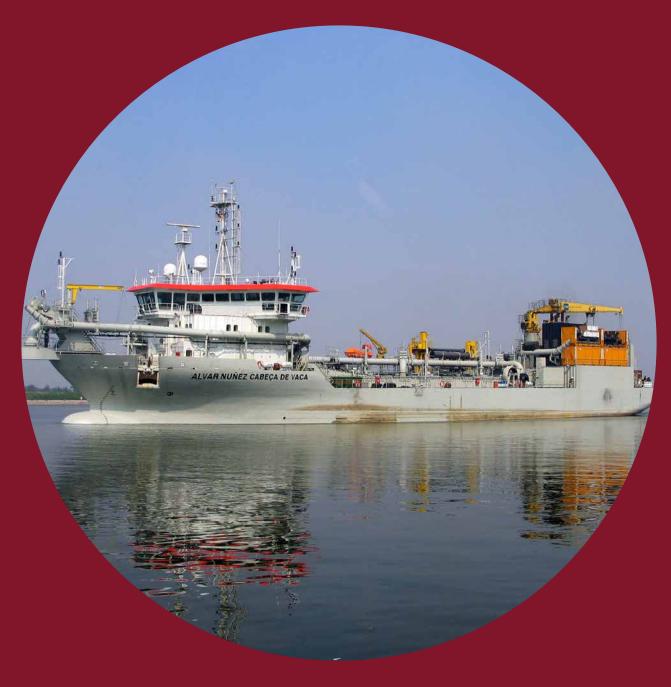

## ALVAR NUÑEZ CABEÇA DE VACA

## Trailing suction hopper dredger

| Hopper capacity              | 3,400 m <sup>3</sup> |
|------------------------------|----------------------|
| Deadweight                   | 4,800 t              |
| Length o.a.                  | 93.3 m               |
| Breadth                      | 19.8 m               |
| Draught loaded               | 5 m                  |
| Maximum dredging depth       | 26.5 m               |
| Suction pipe diameter        | 800 mm               |
| Pump power (trailing)        | 1,250 kW             |
| Pump power (discharging)     | 2,000 kW             |
| Propulsion power             | 2 x 1,000 kW         |
| Total installed diesel power | 4,100 kW             |
| Speed                        | 11.5 kn              |
| Accommodation                | 14 persons           |
| Built in                     | 2011                 |