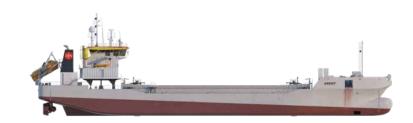

## ARENT

## **ARENT**

## Split hopper barge

Hopper capacity 3,700 m<sup>3</sup>

Deadweight 6,310 t

Length o.a. 99.5 m

Breadth 19.4 m

Draught loaded 5.85 m

Propulsion power 2 x 1,850 kW

Bow thruster power 550 kW

Speed 13 kn

Accommodation 10

Built in 2011

The content of this document is provided strictly for information purposes only. Whilst it has been endeavoured to procure completeness and accuracy, no warranty - express or implied - is given, in particular of fitness for a particular purpose. In no event any Jan De Nul Group company will be liable for any whatsoever damages arising directly or indirectly from the use of or reliance on the content provided herein, even if (previous) advice has been given/received that such damages may occur.