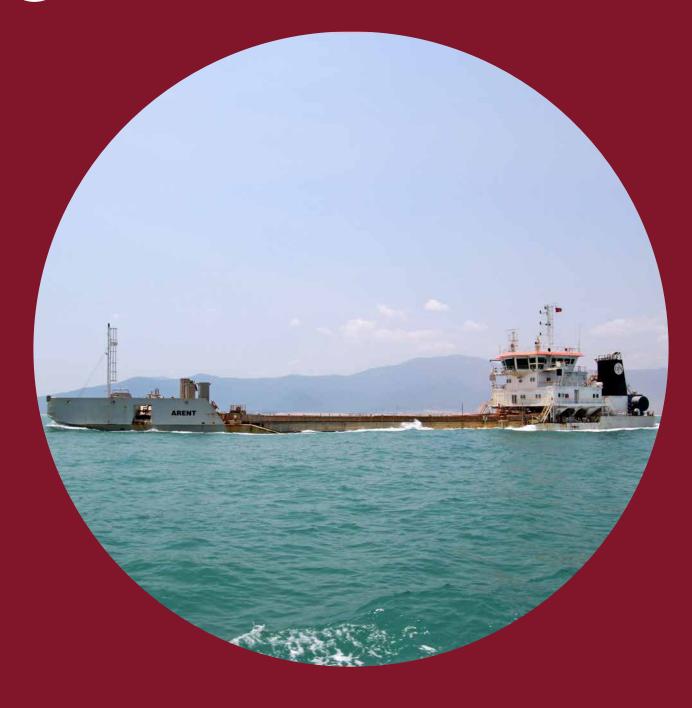

## ARENT

## **ARENT**

## Split hopper barge

Hopper capacity 3,700 m<sup>3</sup>

Deadweight 6,310 t

Length o.a. 99.5 m

Breadth 19.4 m

Draught loaded 5.85 m

Propulsion power 2 x 1,850 kW

Bow thruster power 550 kW

Speed 13 kn

Accommodation 10

Built in 2011

The content of this document is provided strictly for information purposes only. Whilst it has been endeavoured to procure completeness and accuracy, no warranty - express or implied - is given, in particular of fitness for a particular purpose. In no event any Jan De Nul Group company will be liable for any whatsoever damages arising directly or indirectly from the use of or reliance on the content provided herein, even if (previous) advice has been given/received that such damages may occur.