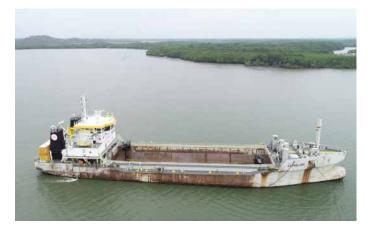

## **ASTROLABE**

## Split hopper barge

Hopper capacity 3,700 m<sup>3</sup>

Deadweight 6,310 t

Length o.a. 99.5 m

Breadth 19.4 m

Draught loaded 5.85 m

Propulsion power 2 x 1,850 kW

Bow thruster power 550 kW

Speed 13 kn

Accommodation 10

Built in 2010

The content of this document is provided strictly for information purposes only. Whilst it has been endeavoured to procure completeness and accuracy, no warranty - express or implied - is given, in particular of fitness for a particular purpose. In no event any Jan De Nul Group company will be liable for any whatsoever damages arising directly or indirectly from the use of or reliance on the content provided herein, even if (previous) advice has been given/received that such damages may occur.