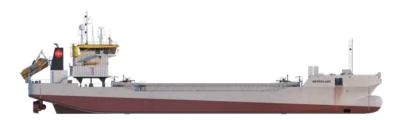

## **ASTROLABE**

## Split hopper barge

Hopper capacity 3,700 m<sup>3</sup>

Deadweight 6,310 t

Length o.a. 99.5 m

Breadth 19.4 m

Draught loaded 5.85 m

Propulsion power 2 x 1,850 kW

Bow thruster power 550 kW

Speed 13 kn

Accommodation 10

Built in 2010

The content of this document is provided strictly for information purposes only. Whilst it has been endeavoured to procure completeness and accuracy, no warranty - express or implied - is given, in particular of fitness for a particular purpose. In no event any Jan De Nul Group company will be liable for any whatsoever damages arising directly or indirectly from the use of or reliance on the content provided herein, even if (previous) advice has been given/received that such damages may occur.