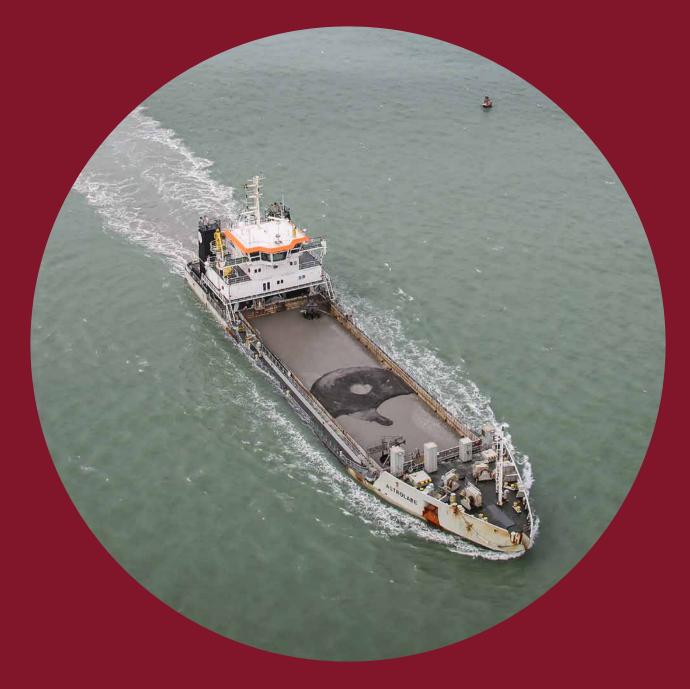

## **ASTROLABE**

## Split hopper barge

Hopper capacity 3,700 m<sup>3</sup>

Deadweight 6,310 t

Length o.a. 99.5 m

Breadth 19.4 m

Draught loaded 5.85 m

Propulsion power 2 x 1,850 kW

Bow thruster power 550 kW

Speed 13 kn

Accommodation 10

Built in 2010

The content of this document is provided strictly for information purposes only. Whilst it has been endeavoured to procure completeness and accuracy, no warranty - express or implied - is given, in particular of fitness for a particular purpose. In no event any Jan De Nul Group company will be liable for any whatsoever damages arising directly or indirectly from the use of or reliance on the content provided herein, even if (previous) advice has been given/received that such damages may occur.