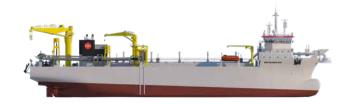

## BARTOLOMEU DIAS

## Trailing suction hopper dredger

Hopper capacity

Deadweight

26,530 t

Length o.a.

147.8 m

Breadth

30 m