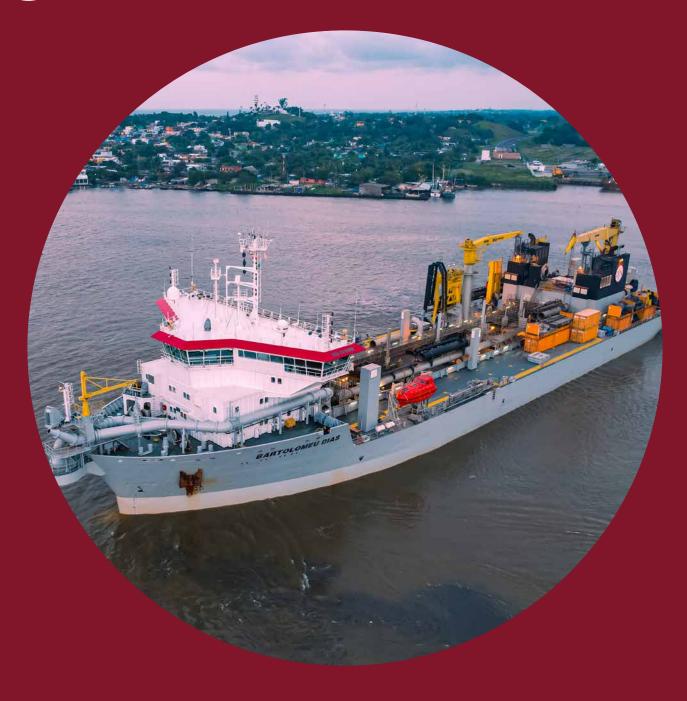

## BARTOLOMEU DIAS

## Trailing suction hopper dredger

Hopper capacity

Deadweight

26,530 t

Length o.a.

147.8 m

Breadth

30 m