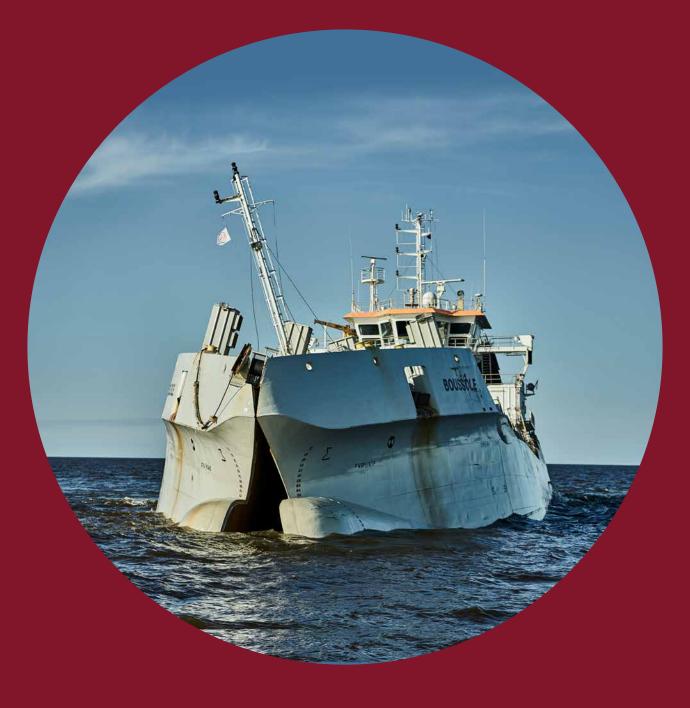

## BOUSSOLE

## **BOUSSOLE**

## Split hopper barge

Hopper capacity 3,700 m<sup>3</sup>

Deadweight 6,310 t

Length o.a. 99.5 m

Breadth 19.4 m

Draught loaded 5.85 m

Propulsion power 2 x 1,850 kW

Bow thruster power 550 kW

Speed 13 kn

Accommodation 10

Built in 2011

The content of this document is provided strictly for information purposes only. Whilst it has been endeavoured to procure completeness and accuracy, no warranty - express or implied - is given, in particular of fitness for a particular purpose. In no event any Jan De Nul Group company will be liable for any whatsoever damages arising directly or indirectly from the use of or reliance on the content provided herein, even if (previous) advice has been given/received that such damages may occur.