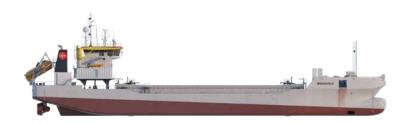

## BOUSSOLE

## **BOUSSOLE**

## Split hopper barge

Hopper capacity 3,700 m<sup>3</sup>

Deadweight 6,310 t

Length o.a. 99.5 m

Breadth 19.4 m

Draught loaded 5.85 m

Propulsion power 2 x 1,850 kW

Bow thruster power 550 kW

Speed 13 kn

Accommodation 10

Built in 2011

The content of this document is provided strictly for information purposes only. Whilst it has been endeavoured to procure completeness and accuracy, no warranty - express or implied - is given, in particular of fitness for a particular purpose. In no event any Jan De Nul Group company will be liable for any whatsoever damages arising directly or indirectly from the use of or reliance on the content provided herein, even if (previous) advice has been given/received that such damages may occur.