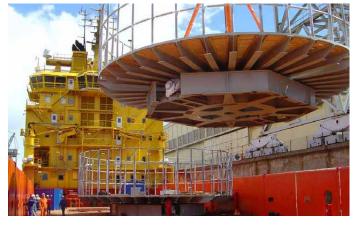

370 Te

Weight of carousel incl. supporting arrangement for transit (3,600 t)

The portable cable carousel is of the "basket"-type for top loading of cables, umbilicals and flexible pipelines. The carousel itself is bolted onto a large diameter slewing ring with external gear fitted