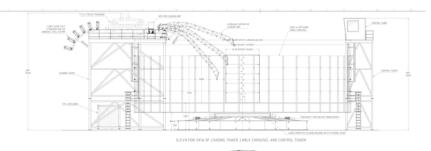

370 Te

Weight of carousel incl. supporting arrangement for transit (3,600 t)

The portable cable carousel is of the "basket"-type for top loading of cables, umbilicals and flexible pipelines. The carousel itself is bolted onto a large diameter slewing ring with external gear fitted

to a solid foundation designed for deck installation and equipped with electric frequency controlled pinion drives for full speed- and torque control.

Each drive unit includes frequency controlled electric pinion drive c/w gear and thermistor controlled electric motor in IP 56 enclosure with heater and electro-hydraulic operated fail safe brake.