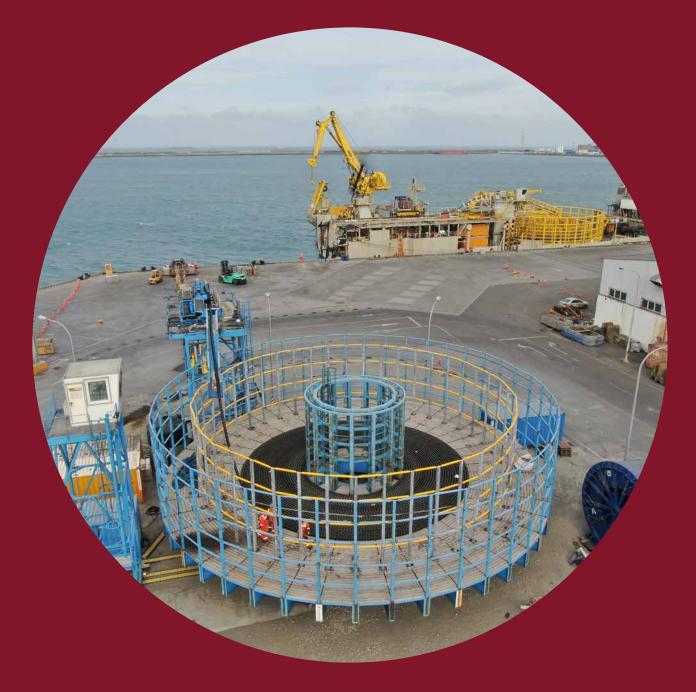

## 4,000 tonne Cable carousel

| Max. load capacity for onshore storage of product            | 4,000 t                          |
|--------------------------------------------------------------|----------------------------------|
| Max. load capacity for offshore transport of product         | 3,600 t                          |
| Max. load capacity for offshore laying of product            | 3,000 t                          |
| Inner diameter of "basket" (core diameter)                   | 3.6 m                            |
| Height of "basket" above carousel floor                      | 5 m                              |
| Number of frequency controlled drive units with pinion drive | 4 pcs.,<br>each 75/86 kW         |
| Power supply                                                 | 3 ph.,<br>400/440 V,<br>50/60 Hz |

370 Te

Weight of carousel incl. supporting arrangement for transit (3,600 t)

The portable cable carousel is of the "basket"-type for top loading of cables, umbilicals and flexible pipelines. The carousel itself is bolted onto a large diameter slewing ring with external gear fitted

The simplicity in design avoiding the use of wheels, ring-rails and centre king-pin, giving easy installation and reduce necessary maintenance to a minimum.

Supplied loose is a Electric Power Unit arranged in a 20' container for installation next to the cable carousel containing all electric and electronic equipment for the carousel drive units inclusive frequency converters in IP 54 enclosure inclusive PLC controls, filters, brake resistors, control panel, fully programmable inputs/outputs, etc. as well as greasing centrals for automatic greasing of the slewing bearing and the spur gear. The EPU container is fully air conditioned.