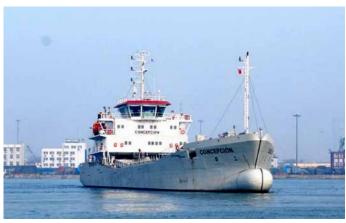

## CONCEPCIÓN

## Split hopper barge

Built in

1,800 m<sup>3</sup> Hopper capacity Deadweight 3,400 t 82.3 m Length o.a. Breadth 17.2 m Draught loaded 4.75 m 2 x 785 kW Propulsion power 300 kW Bow thruster power 11 kn Speed 10 Accommodation