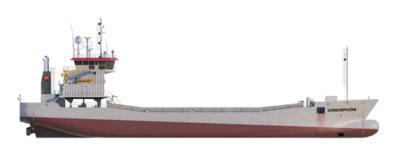

## CONCEPCIÓN

## Split hopper barge

Built in

1,800 m<sup>3</sup> Hopper capacity Deadweight 3,400 t 82.3 m Length o.a. Breadth 17.2 m Draught loaded 4.75 m 2 x 785 kW Propulsion power 300 kW Bow thruster power 11 kn Speed 10 Accommodation