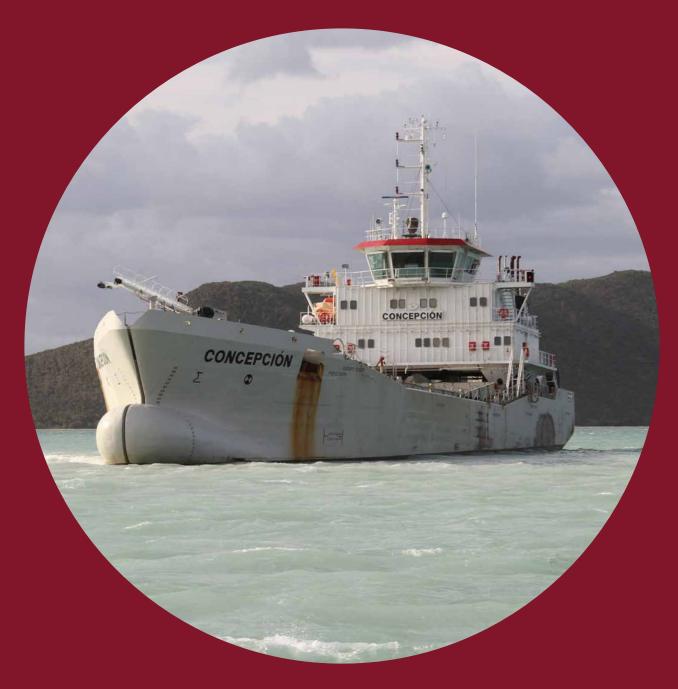

## CONCEPCIÓN

## Split hopper barge

Built in

1,800 m<sup>3</sup> Hopper capacity Deadweight 3,400 t 82.3 m Length o.a. Breadth 17.2 m Draught loaded 4.75 m 2 x 785 kW Propulsion power 300 kW Bow thruster power 11 kn Speed 10 Accommodation