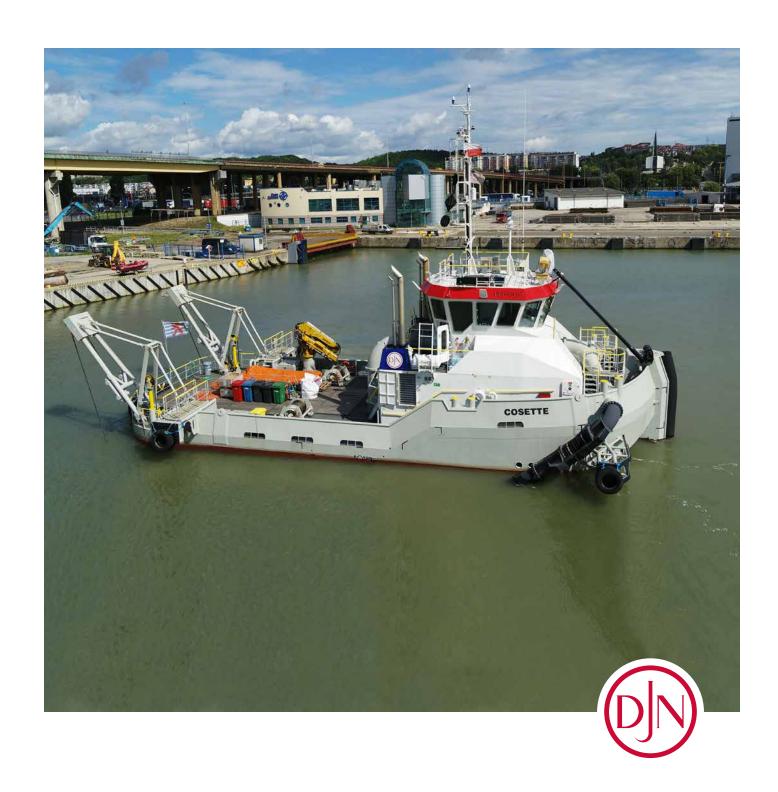

## Cosette.

## Cosette

## Water Injection Dredger

| Length o.a.                  | 30.33 m      |
|------------------------------|--------------|
| Breadth moulded              | 10 m         |
| Breadth o.a.                 | 13.2 m       |
| Max. draught                 | 3 m          |
| Bow thruster power           | 150 kW       |
| Jet water pumps              | 735 kW       |
| Flow rate pumps              | 10,000 m³/hr |
| Width sweep beam             | 12.35 m      |
| Propulsion power             | 2*735 kw     |
| Total installed diesel power | 2,376 kW     |
| Speed                        | 10 kn        |
| Accommodation                | 6            |
| Built in / Converted         | 2022         |