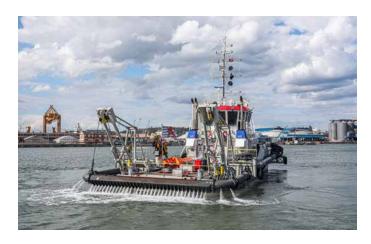

## Cosette.

## Cosette

## Water Injection Dredger

| Length o.a.                  | 30.33 m      |
|------------------------------|--------------|
| Breadth moulded              | 10 m         |
| Breadth o.a.                 | 13.2 m       |
| Max. draught                 | 3 m          |
| Bow thruster power           | 150 kW       |
| Jet water pumps              | 735 kW       |
| Flow rate pumps              | 10,000 m³/hr |
| Width sweep beam             | 12.35 m      |
| Propulsion power             | 2*735 kw     |
| Total installed diesel power | 2,376 kW     |
| Speed                        | 10 kn        |
| Accommodation                | 6            |
| Built in / Converted         | 2022         |