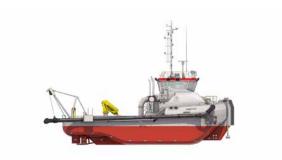

## Cosette.

## Cosette

## Water Injection Dredger

| Length o.a.                  | 30.33 m      |
|------------------------------|--------------|
| Breadth moulded              | 10 m         |
| Breadth o.a.                 | 13.2 m       |
| Max. draught                 | 3 m          |
| Bow thruster power           | 150 kW       |
| Jet water pumps              | 735 kW       |
| Flow rate pumps              | 10,000 m³/hr |
| Width sweep beam             | 12.35 m      |
| Propulsion power             | 2*735 kw     |
| Total installed diesel power | 2,376 kW     |
| Speed                        | 10 kn        |
| Accommodation                | 6            |
| Built in / Converted         | 2022         |