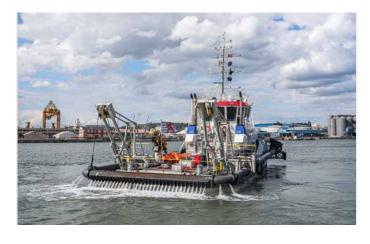

## COSETTE

## **COSETTE**

## Water injection dredger

Length o.a. 30.33 m 10 m Breadth moulded Breadth o.a. 13.2 m Max. draught 3 m Bow thruster power 150 kW 735 kW Jet water pumps 10,000 m<sup>3</sup>/hr Flow rate pumps 12.35 m Width sweep beam 2 x 735 kw Propulsion power Total installed diesel power 2,376 kW Speed 10 kn Accommodation 2022 Built in / Converted