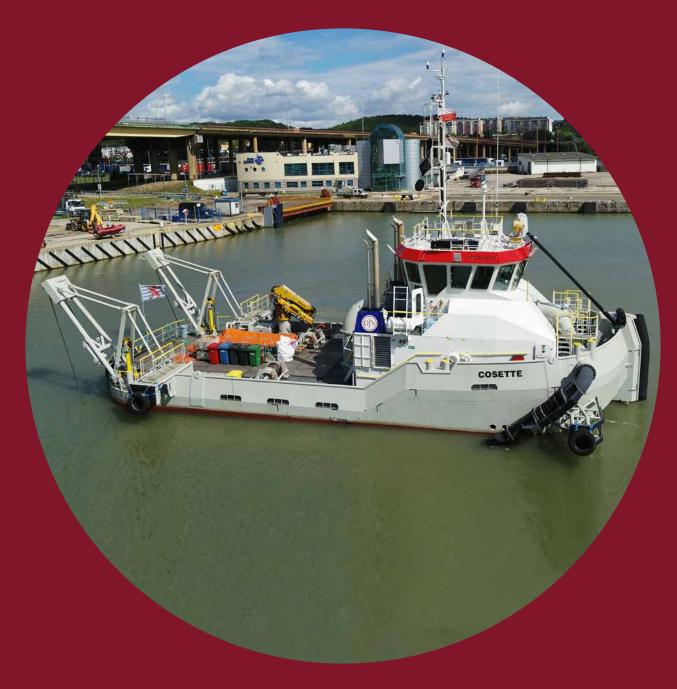

## COSETTE

## **COSETTE**

## Water injection dredger

Length o.a. 30.33 m 10 m Breadth moulded Breadth o.a. 13.2 m Max. draught 3 m Bow thruster power 150 kW 735 kW Jet water pumps 10,000 m<sup>3</sup>/hr Flow rate pumps 12.35 m Width sweep beam 2 x 735 kw Propulsion power Total installed diesel power 2,376 kW Speed 10 kn Accommodation 2022 Built in / Converted