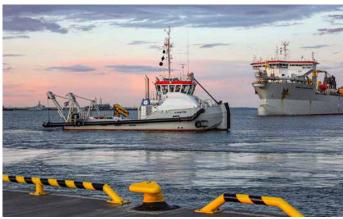

## COSETTE

## **COSETTE**

## Water injection dredger

Length o.a. 30.33 m 10 m Breadth moulded Breadth o.a. 13.2 m Max. draught 3 m Bow thruster power 150 kW 735 kW Jet water pumps 10,000 m<sup>3</sup>/hr Flow rate pumps 12.35 m Width sweep beam 2 x 735 kw Propulsion power Total installed diesel power 2,376 kW Speed 10 kn Accommodation 2022 Built in / Converted