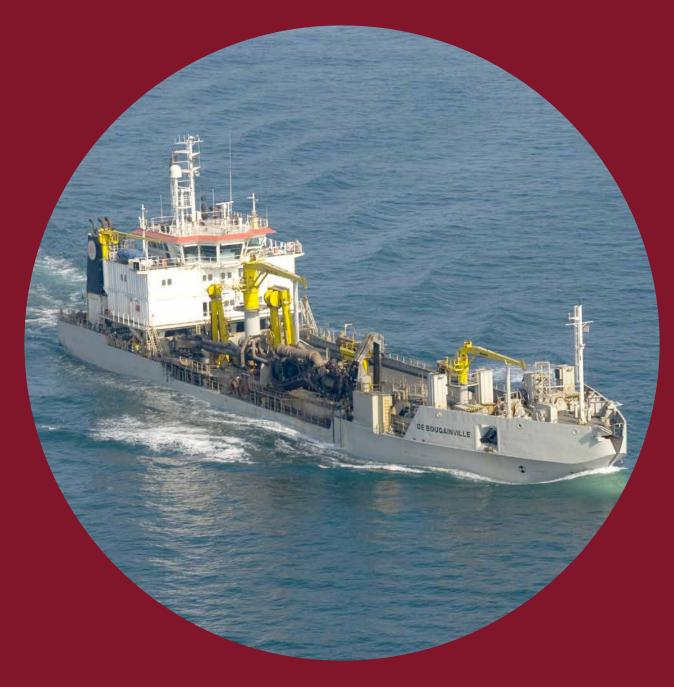

## DE BOUGAINVILLE

## DE **BOUGAINVILLE**

## Trailing suction hopper dredger

Hopper capacity 4,000 m<sup>3</sup> Deadweight 5,840 t Length o.a. 99.5 m Breadth 19.4 m Draught loaded 5.85 m Maximum dredging depth 32 m Suction pipe diameter 900 mm Pump power (trailing) 1,250 kW

Pump power (discharging)

Propulsion power 2 x 1,850 kW Total installed diesel power 7,130 kW Speed 12.2 kn Accommodation 16 persons Built in 2006

The content of this document is provided strictly for information purposes only. Whilst it has been endeavoured to procure completeness and accuracy, no warranty - express or implied - is given, in particular of fitness for a particular purpose. In no event any Jan De Nul Group company will be liable for any whatsoever damages arising directly or indirectly from the use of or reliance on the content provided herein, even if (previous) advice has been given/received that such damages may occur.