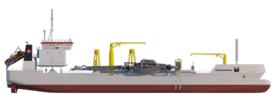

## Trailing suction hopper dredger

Hopper capacity 4,000 m<sup>3</sup> Deadweight 5,840 t Length o.a. 99.5 m Breadth 19.4 m Draught loaded 5.85 m Maximum dredging depth 32 m Suction pipe diameter 900 mm Pump power (trailing) 1,250 kW

Pump power (discharging)

Propulsion power 2 x 1,850 kW Total installed diesel power 7,130 kW Speed 12.2 kn Accommodation 16 persons Built in 2006

The content of this document is provided strictly for information purposes only. Whilst it has been endeavoured to procure completeness and accuracy, no warranty - express or implied - is given, in particular of fitness for a particular purpose. In no event any Jan De Nul Group company will be liable for any whatsoever damages arising directly or indirectly from the use of or reliance on the content provided herein, even if (previous) advice has been given/received that such damages may occur.