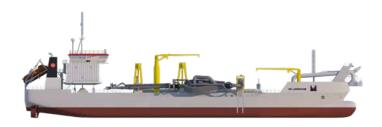

## DE LAPÉROUSE

## Trailing suction hopper dredger

Hopper capacity 4,000 m<sup>3</sup> Deadweight 5,440 t Length o.a. 103.3 m Breadth 19.4 m Draught loaded 5.85 m Maximum dredging depth 32 m Suction pipe diameter 900 mm Pump power (trailing) 1,250 kW Pump power (discharging) 3,000 kW Propulsion power 2 x 1,850 kW Total installed diesel power 6,360 kW Speed 12.2 kn Accommodation 16 persons Built in 2010