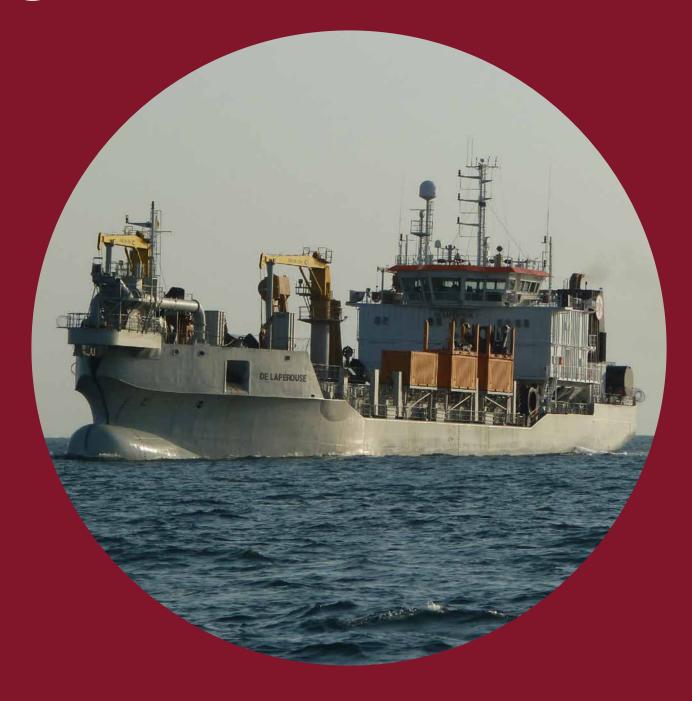

## DE LAPÉROUSE

## Trailing suction hopper dredger

Hopper capacity 4,000 m<sup>3</sup> Deadweight 5,440 t Length o.a. 103.3 m Breadth 19.4 m Draught loaded 5.85 m Maximum dredging depth 32 m Suction pipe diameter 900 mm Pump power (trailing) 1,250 kW Pump power (discharging) 3,000 kW Propulsion power 2 x 1,850 kW Total installed diesel power 6,360 kW Speed 12.2 kn Accommodation 16 persons Built in 2010