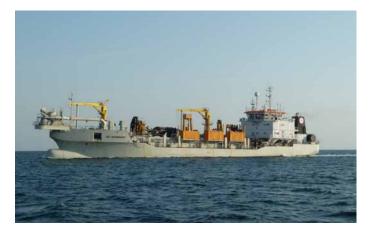

## DE LAPÉROUSE

## Trailing suction hopper dredger

Hopper capacity 4,000 m<sup>3</sup> Deadweight 5,440 t Length o.a. 103.3 m Breadth 19.4 m Draught loaded 5.85 m Maximum dredging depth 32 m Suction pipe diameter 900 mm Pump power (trailing) 1,250 kW Pump power (discharging) 3,000 kW Propulsion power 2 x 1,850 kW Total installed diesel power 6,360 kW Speed 12.2 kn Accommodation 16 persons Built in 2010