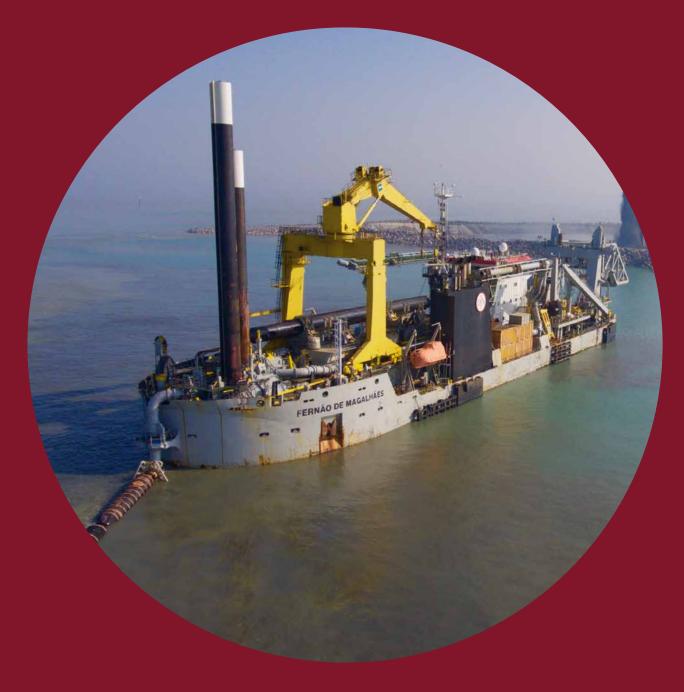

## FERNÃO DE MAGALHÃES

## Cutter suction dredger

Length o.a. 138.5 m

Breadth 26 m

Draught 5.5 m

Dredging depth 35 m

Suction pipe diameter 900 mm

Discharge pipe diameter 900 mm

Barge loading pipe diameter 900 mm

Submerged pump power 4,250 kW

Inboard pump power 2 x 5,000 kW

Cutter power 7,000 kW

Propulsion power 2 x 3,500 kW

Total installed diesel power 23,520 kW

Speed 13 kn

Accommodation 46 persons

Built in 2011