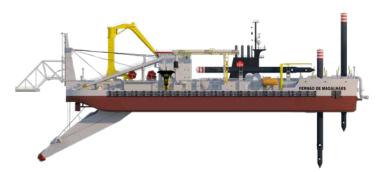

## Cutter suction dredger

Length o.a. 138.5 m

Breadth 26 m

Draught 5.5 m

Dredging depth 35 m

Suction pipe diameter 900 mm

Discharge pipe diameter 900 mm

Barge loading pipe diameter 900 mm

Submerged pump power 4,250 kW

Inboard pump power 2 x 5,000 kW

Cutter power 7,000 kW

Propulsion power 2 x 3,500 kW

Total installed diesel power 23,520 kW

Speed 13 kn

Accommodation 46 persons

Built in 2011