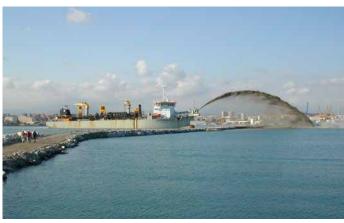

## Trailing suction hopper dredger

Hopper capacity 11,300 m<sup>3</sup> Deadweight 18,620 t Length o.a. 142.5 m Breadth 27.5 m Draught loaded 9.1 m

Maximum dredging depth 38 / 57.5 / 77 m

Suction pipe diameter 1.200 mm 3,400 kW Pump power (trailing) Pump power (discharging) 7,500 kW 2 x 5,750 kW Propulsion power Total installed diesel power 13,110 kW Speed 15.3 kn Accommodation 34 persons