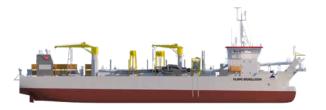

## FILIPPO BRUNELLESCHI

## **FILIPPO** BRUNELLESCHI

## Trailing suction hopper dredger

Hopper capacity 11,300 m<sup>3</sup> Deadweight 18,620 t Length o.a. 142.5 m Breadth 27.5 m Draught loaded 9.1 m

Maximum dredging depth 38 / 57.5 / 77 m

Suction pipe diameter 1.200 mm 3,400 kW Pump power (trailing) Pump power (discharging) 7,500 kW 2 x 5,750 kW Propulsion power Total installed diesel power 13,110 kW Speed 15.3 kn Accommodation 34 persons

Built in 2003

The content of this document is provided strictly for information purposes only. Whilst it has been endeavoured to procure completeness and accuracy, no warranty - express or implied - is given, in particular of fitness for a particular purpose. In no event any Jan De Nul Group company will be liable for any whatsoever damages arising directly or indirectly from the use of or reliance on the content provided herein, even if (previous) advice has been given/received that such damages may occur.