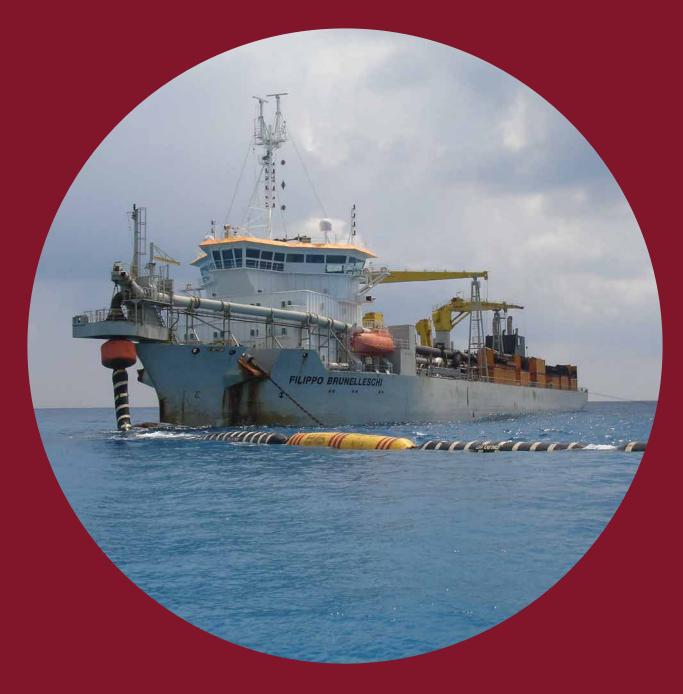

## FILIPPO BRUNELLESCHI

## **FILIPPO** BRUNELLESCHI

## Trailing suction hopper dredger

Hopper capacity 11,300 m<sup>3</sup> Deadweight 18,620 t Length o.a. 142.5 m Breadth 27.5 m Draught loaded 9.1 m

Maximum dredging depth 38 / 57.5 / 77 m

Suction pipe diameter 1.200 mm 3,400 kW Pump power (trailing) Pump power (discharging) 7,500 kW 2 x 5,750 kW Propulsion power Total installed diesel power 13,110 kW Speed 15.3 kn Accommodation 34 persons

Built in 2003

The content of this document is provided strictly for information purposes only. Whilst it has been endeavoured to procure completeness and accuracy, no warranty - express or implied - is given, in particular of fitness for a particular purpose. In no event any Jan De Nul Group company will be liable for any whatsoever damages arising directly or indirectly from the use of or reliance on the content provided herein, even if (previous) advice has been given/received that such damages may occur.