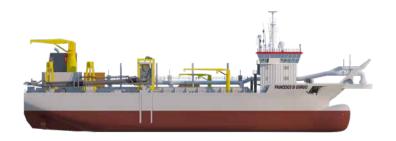

## FRANCESCO DI GIORGIO

## Trailing suction hopper dredger

Hopper capacity 4,400 m³

Deadweight 8,180 t

Length o.a. 95.3 m

Breadth 21 m

Draught loaded 7.3 m

Maximum dredging depth 25 / 28.5 m Suction pipe diameter 900 mm Pump power (trailing) 1,250 kW Pump power (discharging) 3,000 kW Propulsion power 2 x 2,150 kW Total installed diesel power 6,330 kW Speed 12.6 kn Accommodation 17 persons Built in 2003