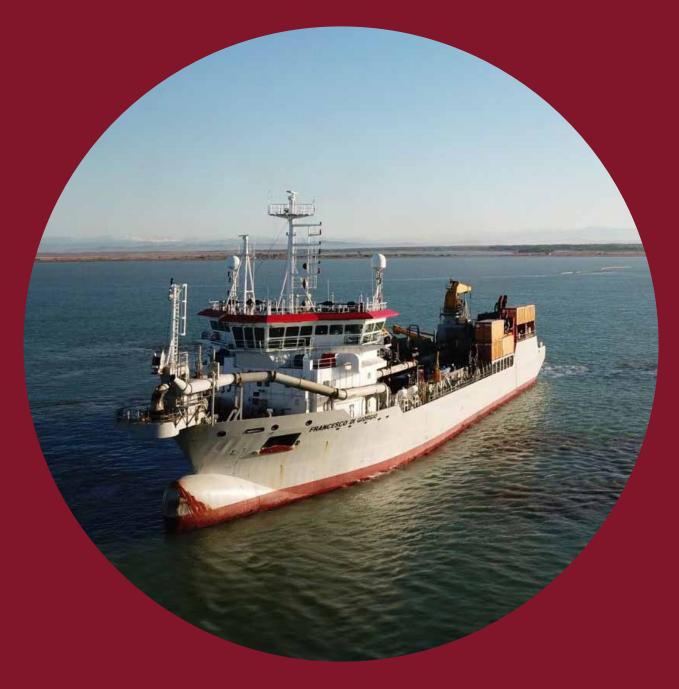

## FRANCESCO DI GIORGIO

## Trailing suction hopper dredger

Hopper capacity 4,400 m³

Deadweight 8,180 t

Length o.a. 95.3 m

Breadth 21 m

Draught loaded 7.3 m

Maximum dredging depth 25 / 28.5 m Suction pipe diameter 900 mm Pump power (trailing) 1,250 kW Pump power (discharging) 3,000 kW Propulsion power 2 x 2,150 kW Total installed diesel power 6,330 kW Speed 12.6 kn Accommodation 17 persons Built in 2003