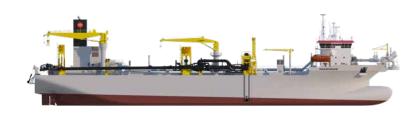

## GALILEO GALILEI

## Trailing suction hopper dredger

Hopper capacity 18,000 m<sup>3</sup> 31,200 t Deadweight Length o.a. 166.55 m Breadth 36 m Draught loaded 9.75 m 86 m Maximum dredging depth 1,200 mm Suction pipe diameter 3,400 kW Pump power (trailing) 14,000 kW Pump power (discharging) 2 x 7,500 kW Propulsion power Total installed diesel power 22,644 kW 15.5 kn Speed Accommodation 32 persons Built in 2020