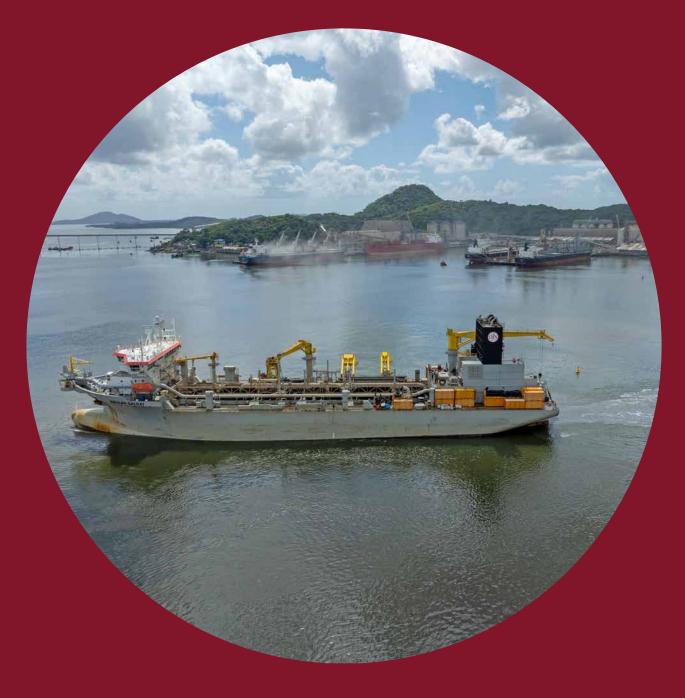

## GALILEO GALILEI

## Trailing suction hopper dredger

Hopper capacity 18,000 m<sup>3</sup> 31,200 t Deadweight Length o.a. 166.55 m Breadth 36 m Draught loaded 9.75 m 86 m Maximum dredging depth 1,200 mm Suction pipe diameter 3,400 kW Pump power (trailing) 14,000 kW Pump power (discharging) 2 x 7,500 kW Propulsion power Total installed diesel power 22,644 kW 15.5 kn Speed Accommodation 32 persons Built in 2020