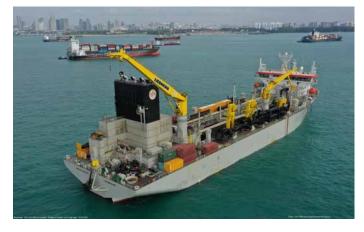

## GALILEO GALILEI

## Trailing suction hopper dredger

Hopper capacity 18,000 m<sup>3</sup> 31,200 t Deadweight Length o.a. 166.55 m Breadth 36 m Draught loaded 9.75 m 86 m Maximum dredging depth 1,200 mm Suction pipe diameter 3,400 kW Pump power (trailing) 14,000 kW Pump power (discharging) 2 x 7,500 kW Propulsion power Total installed diesel power 22,644 kW 15.5 kn Speed Accommodation 32 persons Built in 2020