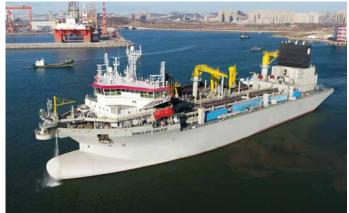

## GALILEO GALILEI

## Trailing suction hopper dredger

Hopper capacity 18,000 m<sup>3</sup> 31,200 t Deadweight Length o.a. 166.55 m Breadth 36 m Draught loaded 9.75 m 86 m Maximum dredging depth 1,200 mm Suction pipe diameter 3,400 kW Pump power (trailing) 14,000 kW Pump power (discharging) 2 x 7,500 kW Propulsion power Total installed diesel power 22,644 kW 15.5 kn Speed Accommodation 32 persons Built in 2020