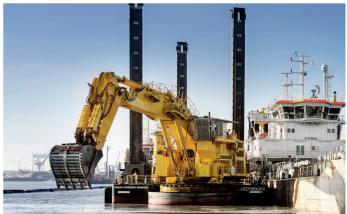

## GIAN LORENZO BERNINI

## Backhoe dredger

| Length o.a.                  | 60 m                    |
|------------------------------|-------------------------|
| Breadth                      | 18 m                    |
| Draught                      | 3.1 m                   |
| Dredging depth               | 20 / 30 m               |
| Excavator type               | Liebherr P995           |
| Bucket / Grab capacity       | 8.5 / 25 m <sup>3</sup> |
| Total installed diesel power | 2,150 kW                |
| Installed power excavator    | 1,750 kW                |
| Propulsion power             | 2 x 500 kW              |
| Built in                     | 2014                    |
|                              |                         |