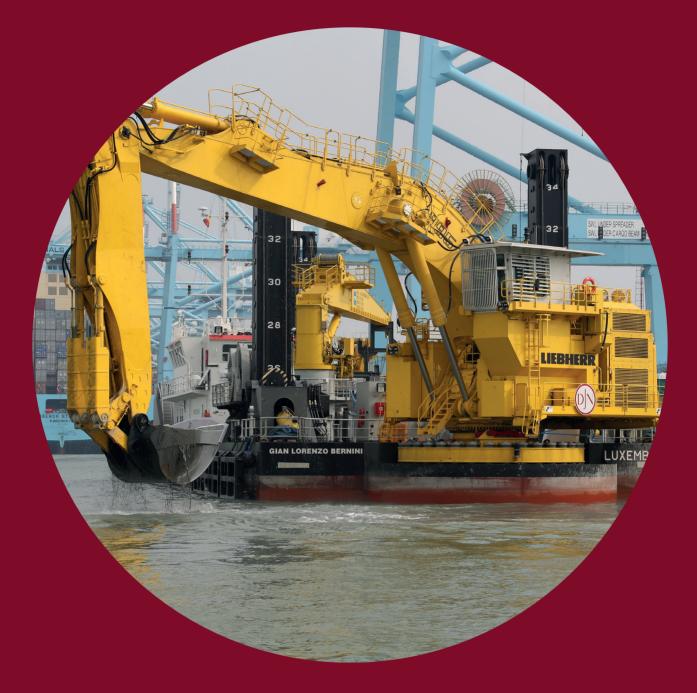

## GIAN LORENZO BERNINI

## Backhoe dredger

| Length o.a.                  | 60 m                    |
|------------------------------|-------------------------|
| Breadth                      | 18 m                    |
| Draught                      | 3.1 m                   |
| Dredging depth               | 20 / 30 m               |
| Excavator type               | Liebherr P995           |
| Bucket / Grab capacity       | 8.5 / 25 m <sup>3</sup> |
| Total installed diesel power | 2,150 kW                |
| Installed power excavator    | 1,750 kW                |
| Propulsion power             | 2 x 500 kW              |
| Built in                     | 2014                    |
|                              |                         |