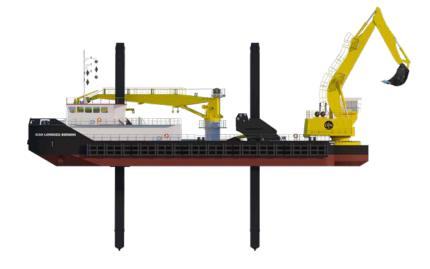

## GIAN LORENZO BERNINI

## GIAN LORENZO BERNINI Backhoe Dredger

Length o.a. 60 m
Breadth 18 m

Draught 3.1 m

Dredging depth 20 / 30 m

Excavator type Liebherr P995

Bucket / Grab capacity 8.5 / 25 m<sup>3</sup>

Total installed diesel power 2,150 kW Installed power excavator 1,750 kW