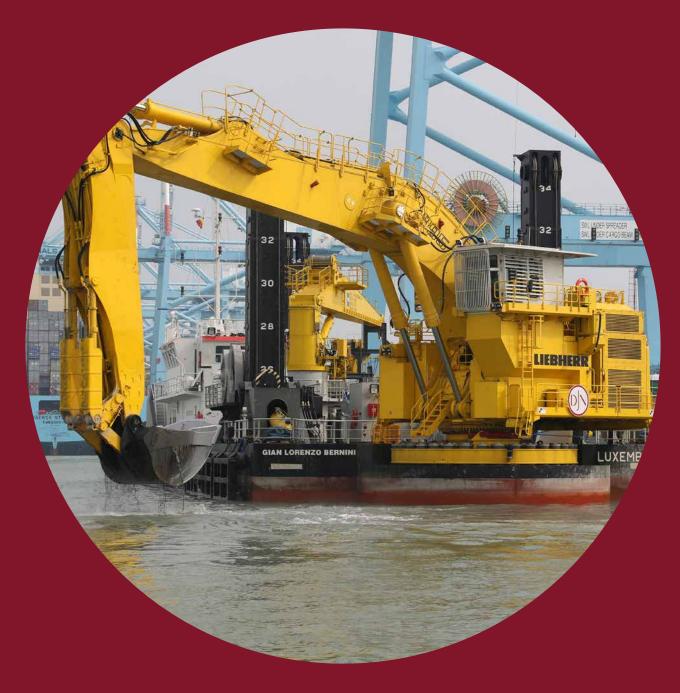

## GIAN LORENZO BERNINI

## GIAN LORENZO BERNINI Backhoe Dredger

Length o.a. 60 m
Breadth 18 m

Draught 3.1 m

Dredging depth 20 / 30 m

Excavator type Liebherr P995

Bucket / Grab capacity 8.5 / 25 m<sup>3</sup>

Total installed diesel power 2,150 kW Installed power excavator 1,750 kW