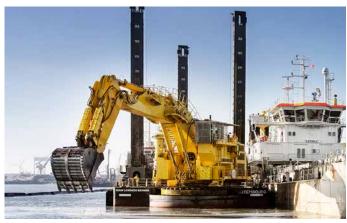

## GIAN LORENZO BERNINI

## GIAN LORENZO BERNINI Backhoe Dredger

Length o.a. 60 m
Breadth 18 m

Draught 3.1 m

Dredging depth 20 / 30 m

Excavator type Liebherr P995

Bucket / Grab capacity 8.5 / 25 m<sup>3</sup>

Total installed diesel power 2,150 kW Installed power excavator 1,750 kW