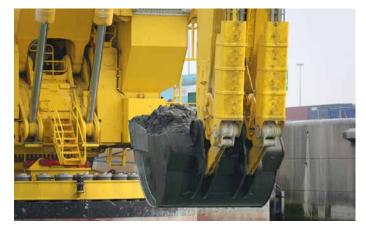

## GIAN LORENZO BERNINI Backhoe Dredger

Length o.a. 60 m
Breadth 18 m

Draught 3.1 m

Dredging depth 20 / 30 m

Excavator type Liebherr P995

Bucket / Grab capacity 8.5 / 25 m<sup>3</sup>

Total installed diesel power 2,150 kW Installed power excavator 1,750 kW