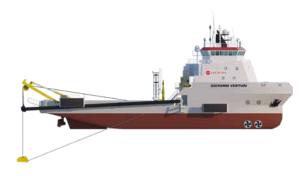

## GIOVANNI VENTURI

## Water injection dredger

| Length o.a.                  | 62.88 m                 |
|------------------------------|-------------------------|
| Breadth moulded              | 14 m                    |
| Breadth o.a.                 | 17.24 m                 |
| Draught                      | 3.6 m                   |
| Max draught                  | 4.3 m                   |
| Dynamic positioning          | DYNAPOS AM/AT R Class 2 |
| Bow thruster power           | 1,120 kW                |
| Jet water pumps              | 1,120 kW                |
| Flow rate pumps              | 16,000 m³/hr            |
| Maximum depth                | 27 m                    |
| Width sweep beam             | 24 m                    |
| Propulsion power             | 2,529 kW                |
| Total installed diesel power | 4,693 kW                |
| Speed                        | 12.5 kn                 |
| Accommodation                | 12                      |
| Built in / Converted         | 2009 / 2019             |