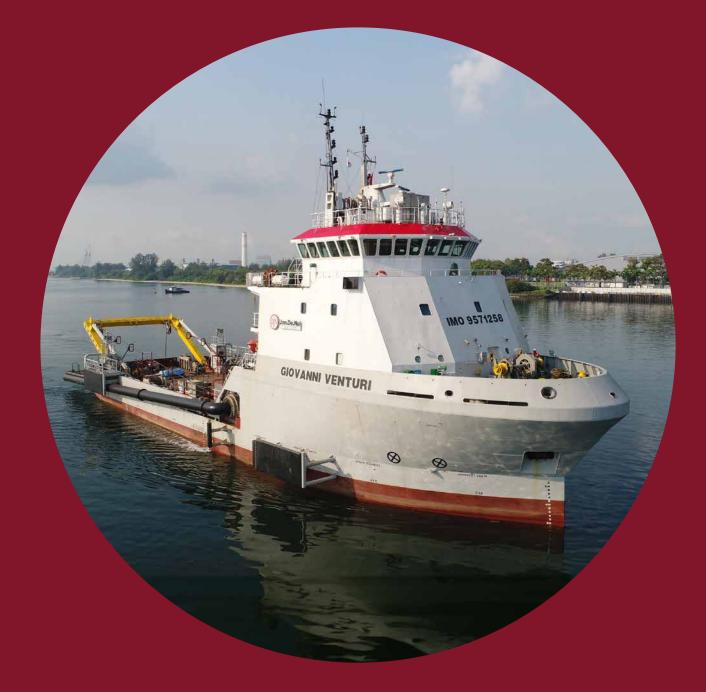

## GIOVANNIVENTURI

## GIOVANNI VENTURI

## Water injection dredger

| Length o.a.                  | 62.88 m                 |
|------------------------------|-------------------------|
| Breadth moulded              | 14 m                    |
| Breadth o.a.                 | 17.24 m                 |
| Draught                      | 3.6 m                   |
| Max draught                  | 4.3 m                   |
| Dynamic positioning          | DYNAPOS AM/AT R Class 2 |
| Bow thruster power           | 1,120 kW                |
| Jet water pumps              | 1,120 kW                |
| Flow rate pumps              | 16,000 m³/hr            |
| Maximum depth                | 27 m                    |
| Width sweep beam             | 24 m                    |
| Propulsion power             | 2,529 kW                |
| Total installed diesel power | 4,693 kW                |
| Speed                        | 12.5 kn                 |
| Accommodation                | 12                      |
| Built in / Converted         | 2009 / 2019             |