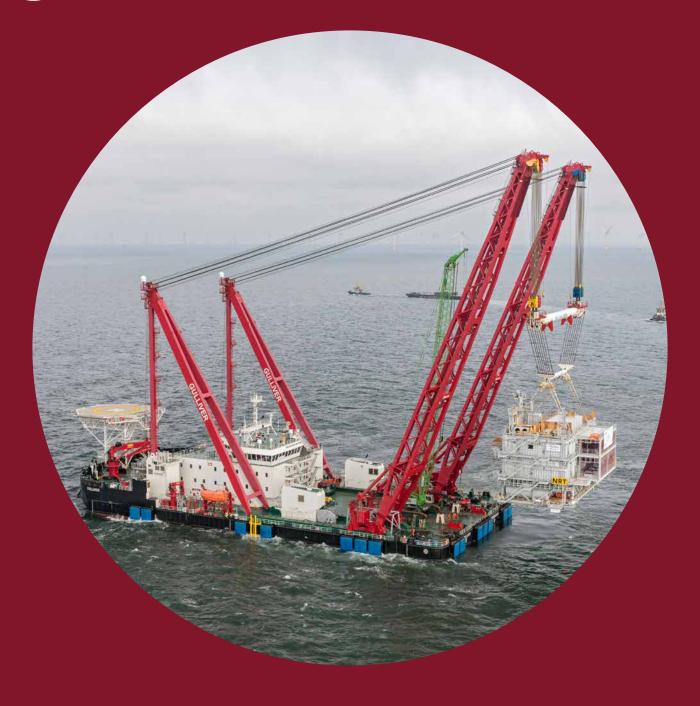

# GULLIVER

## **GULLIVER**

### DP2 Heavy-lift vessel

Helicopter deck

V-SAT internet and VOIP phone facilities

Built in 2018

LIFTING CAPACITY

Max. Lift Height

Max. 4,000 t Tandem Lift

Portside Crane Main hoist 2 x 1,000 t

Auxiliary hoist 2 x 15 t

78.5 m above deck

Starboard Crane Main hoist 2 x 1,000 t

Auxiliary hoist 2 x 15 t

**MACHINERY - PROPULSION** 

2 x 1,720 kW + 2 x 1,505 kW **Propulsion Power** 

Type of Propulsion 4 x Azimuth thruster

Transit Speed 7 kn FWD: