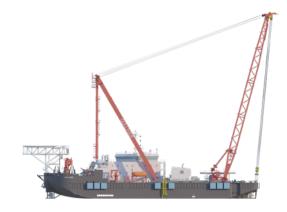

# GULLIVER

## **GULLIVER**

### DP2 Heavy-lift vessel

Helicopter deck

V-SAT internet and VOIP phone facilities

Built in 2018

LIFTING CAPACITY

Max. Lift Height

Max. 4,000 t Tandem Lift

Portside Crane Main hoist 2 x 1,000 t

Auxiliary hoist 2 x 15 t

78.5 m above deck

Starboard Crane Main hoist 2 x 1,000 t

Auxiliary hoist 2 x 15 t

**MACHINERY - PROPULSION** 

2 x 1,720 kW + 2 x 1,505 kW **Propulsion Power** 

Type of Propulsion 4 x Azimuth thruster

Transit Speed 7 kn FWD: