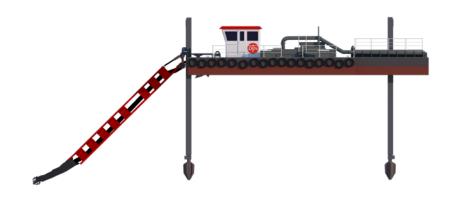

## Cutter suction dredger

Length o.a.36 mBreadth5.9 mDraught1.2 mDredging depth10 mSuction pipe diameter300 mmDischarge pipe diameter300 mm

Barge loading pipe diameter -

Submerged pump power -

Inboard pump power 340 kW
Cutter power 45 kW

Propulsion power -

Total installed diesel power 350 kW

Speed -

Accommodation -

Built in 2006

The content of this document is provided strictly for information purposes only. Whilst it has been endeavoured to procure completeness and accuracy, no warranty - express or implied - is given, in particular of fitness for a particular purpose. In no event any Jan De Nul Group company will be liable for any whatsoever damages arising directly or indirectly from the use of or reliance on the content provided herein, even if (previous) advice has been given/received that such damages may occur.