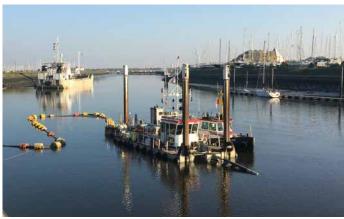

## Cutter suction dredger

Length o.a.36 mBreadth5.9 mDraught1.2 mDredging depth10 mSuction pipe diameter300 mmDischarge pipe diameter300 mm

Barge loading pipe diameter -

Submerged pump power -

Inboard pump power 340 kW
Cutter power 45 kW

Propulsion power -

Total installed diesel power 350 kW

Speed -

Accommodation -

Built in 2006

The content of this document is provided strictly for information purposes only. Whilst it has been endeavoured to procure completeness and accuracy, no warranty - express or implied - is given, in particular of fitness for a particular purpose. In no event any Jan De Nul Group company will be liable for any whatsoever damages arising directly or indirectly from the use of or reliance on the content provided herein, even if (previous) advice has been given/received that such damages may occur.