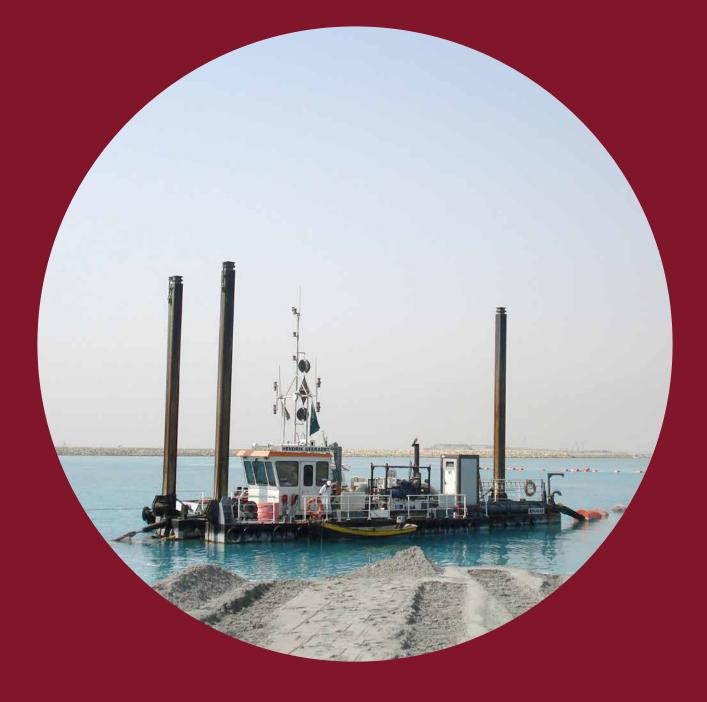

## Cutter suction dredger

Length o.a.36 mBreadth5.9 mDraught1.2 mDredging depth10 mSuction pipe diameter300 mmDischarge pipe diameter300 mm

Barge loading pipe diameter -

Submerged pump power -

Inboard pump power 340 kW
Cutter power 45 kW

Propulsion power -

Total installed diesel power 350 kW

Speed -

Accommodation -

Built in 2006

The content of this document is provided strictly for information purposes only. Whilst it has been endeavoured to procure completeness and accuracy, no warranty - express or implied - is given, in particular of fitness for a particular purpose. In no event any Jan De Nul Group company will be liable for any whatsoever damages arising directly or indirectly from the use of or reliance on the content provided herein, even if (previous) advice has been given/received that such damages may occur.