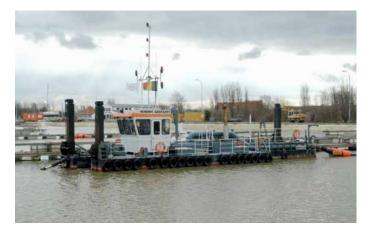

## Cutter suction dredger

Length o.a.36 mBreadth5.9 mDraught1.2 mDredging depth10 mSuction pipe diameter300 mmDischarge pipe diameter300 mm

Barge loading pipe diameter -

Submerged pump power -

Inboard pump power 340 kW
Cutter power 45 kW

Propulsion power -

Total installed diesel power 350 kW

Speed -

Accommodation -

Built in 2006

The content of this document is provided strictly for information purposes only. Whilst it has been endeavoured to procure completeness and accuracy, no warranty - express or implied - is given, in particular of fitness for a particular purpose. In no event any Jan De Nul Group company will be liable for any whatsoever damages arising directly or indirectly from the use of or reliance on the content provided herein, even if (previous) advice has been given/received that such damages may occur.