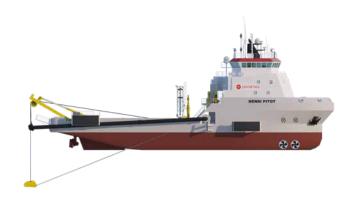

## HENRI PITOT

## **HENRI PITOT**

## Water injection dredger

Length o.a. 62.88 m

Breadth moulded 14 m

Breadth o.a. 17.24 m

Draught 3.6 m

Max draught 4.3 m

Dynamic positioning DYNAPOS AM/AT R Class 2

Bow thruster power 1,120 kW

Jet water pumps 1,120 kW

Flow rate pumps 16,000 m³/hr

Maximum depth27 mWidth sweep beam24 mPropulsion power2,529 kWTotal installed diesel power4,693 kWSpeed12.5 knAccommodation12

Built in / Converted 2008 / 2019