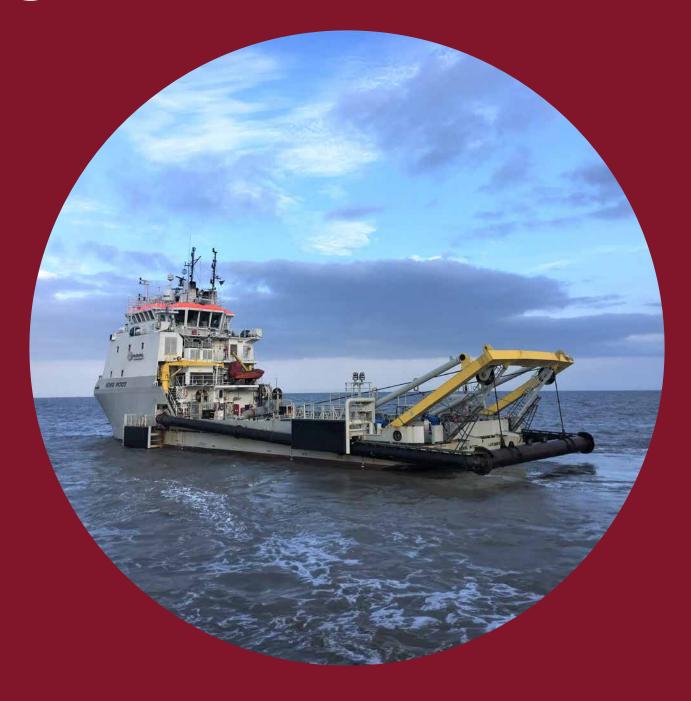

## HENRI PITOT

## **HENRI PITOT**

## Water injection dredger

Length o.a. 62.88 m

Breadth moulded 14 m

Breadth o.a. 17.24 m

Draught 3.6 m

Max draught 4.3 m

Dynamic positioning DYNAPOS AM/AT R Class 2

Bow thruster power 1,120 kW

Jet water pumps 1,120 kW

Flow rate pumps 16,000 m³/hr

Maximum depth27 mWidth sweep beam24 mPropulsion power2,529 kWTotal installed diesel power4,693 kWSpeed12.5 knAccommodation12

Built in / Converted 2008 / 2019