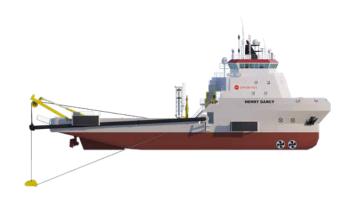

## **HENRY DARCY**

## Water injection dredger

Length o.a. 62.88 m Breadth moulded 14 m Breadth o.a. 17.24 m Draught 3.6 m Max draught 4.3 m

Dynamic positioning DYNAPOS AM/AT R Class 2

27 m

1,120 kW Bow thruster power 1,120 kW Jet water pumps

Flow rate pumps 16,000 m<sup>3</sup>/hr

Maximum depth Width sweep beam 24 m 2,529 kW Propulsion power 4,693 kW Total installed diesel power 12.5 kn Speed Accommodation

2008 / 2019 Built in / Converted

The content of this document is provided strictly for information purposes only. Whilst it has been endeavoured to procure completeness and accuracy, no warranty - express or implied - is given, in particular of fitness for a particular purpose. In no event any Jan De Nul Group company will be liable for any whatsoever damages arising directly or indirectly from the use of or reliance on the content provided herein, even if (previous) advice has been given/received that such damages may occur.