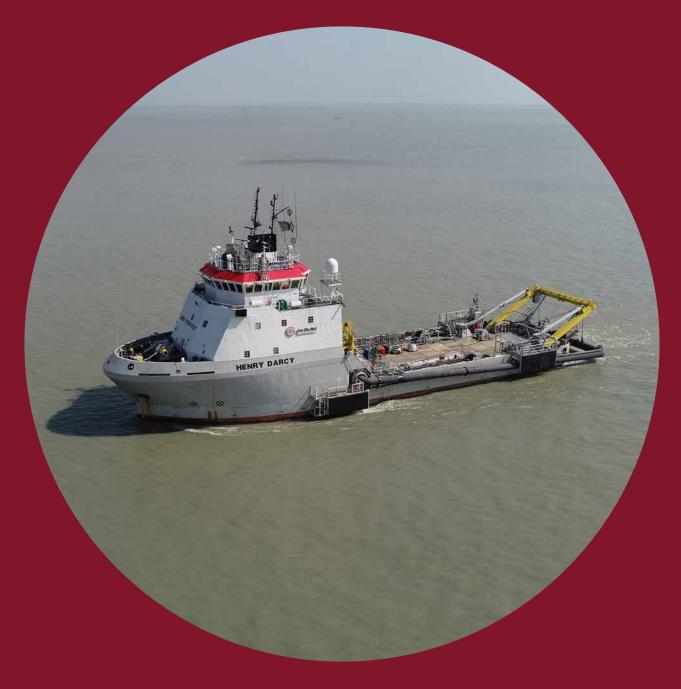

## **HENRY DARCY**

## Water injection dredger

Length o.a. 62.88 m Breadth moulded 14 m Breadth o.a. 17.24 m Draught 3.6 m Max draught 4.3 m

Dynamic positioning DYNAPOS AM/AT R Class 2

27 m

1,120 kW Bow thruster power 1,120 kW Jet water pumps

Flow rate pumps 16,000 m<sup>3</sup>/hr

Maximum depth Width sweep beam 24 m 2,529 kW Propulsion power 4,693 kW Total installed diesel power 12.5 kn Speed Accommodation

2008 / 2019 Built in / Converted

The content of this document is provided strictly for information purposes only. Whilst it has been endeavoured to procure completeness and accuracy, no warranty - express or implied - is given, in particular of fitness for a particular purpose. In no event any Jan De Nul Group company will be liable for any whatsoever damages arising directly or indirectly from the use of or reliance on the content provided herein, even if (previous) advice has been given/received that such damages may occur.