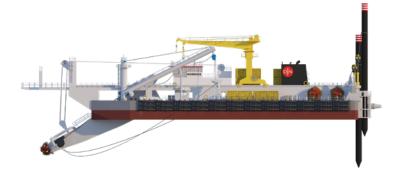

## HONDIUS

## Cutter suction dredger

| Length o.a.                  | 86.7 m   |
|------------------------------|----------|
| Breadth                      | 19 m     |
| Draught                      | 2.95 m   |
| Dredging depth               | 20.5 m   |
| Suction pipe diameter        | 900 mm   |
| Discharge pipe diameter      | 800 mm   |
| Barge loading pipe diameter  | -        |
| Submerged pump power         | 1,250 kW |
| Inboard pump power           | 3,900 kW |
| Cutter power                 | 1,500 kW |
| Propulsion power             | -        |
| Total installed diesel power | 8,330 kW |
| Speed                        | -        |
| Accommodation                | -        |
| Built in                     | 2007     |
|                              |          |