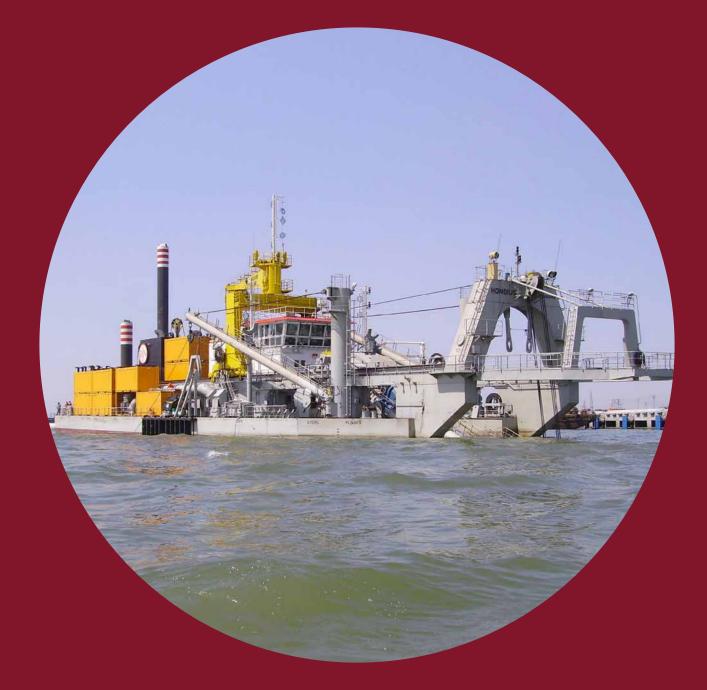

## HONDIUS

## Cutter suction dredger

| Length o.a.                  | 86.7 m   |
|------------------------------|----------|
| Breadth                      | 19 m     |
| Draught                      | 2.95 m   |
| Dredging depth               | 20.5 m   |
| Suction pipe diameter        | 900 mm   |
| Discharge pipe diameter      | 800 mm   |
| Barge loading pipe diameter  | -        |
| Submerged pump power         | 1,250 kW |
| Inboard pump power           | 3,900 kW |
| Cutter power                 | 1,500 kW |
| Propulsion power             | -        |
| Total installed diesel power | 8,330 kW |
| Speed                        | -        |
| Accommodation                | -        |
| Built in                     | 2007     |
|                              |          |