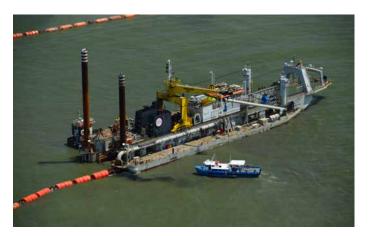

## HONDIUS

## Cutter suction dredger

| Length o.a.                  | 86.7 m   |
|------------------------------|----------|
| Breadth                      | 19 m     |
| Draught                      | 2.95 m   |
| Dredging depth               | 20.5 m   |
| Suction pipe diameter        | 900 mm   |
| Discharge pipe diameter      | 800 mm   |
| Barge loading pipe diameter  | -        |
| Submerged pump power         | 1,250 kW |
| Inboard pump power           | 3,900 kW |
| Cutter power                 | 1,500 kW |
| Propulsion power             | -        |
| Total installed diesel power | 8,330 kW |
| Speed                        | -        |
| Accommodation                | -        |
| Built in                     | 2007     |
|                              |          |