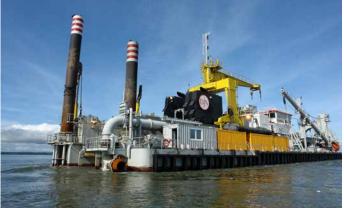

## HONDIUS

## Cutter suction dredger

| Length o.a.                  | 86.7 m   |
|------------------------------|----------|
| Breadth                      | 19 m     |
| Draught                      | 2.95 m   |
| Dredging depth               | 20.5 m   |
| Suction pipe diameter        | 900 mm   |
| Discharge pipe diameter      | 800 mm   |
| Barge loading pipe diameter  | -        |
| Submerged pump power         | 1,250 kW |
| Inboard pump power           | 3,900 kW |
| Cutter power                 | 1,500 kW |
| Propulsion power             | -        |
| Total installed diesel power | 8,330 kW |
| Speed                        | -        |
| Accommodation                | -        |
| Built in                     | 2007     |
|                              |          |