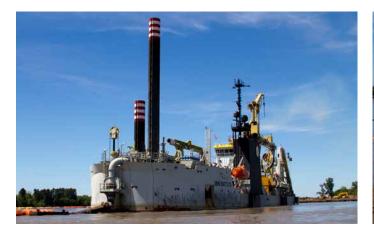

## Cutter suction dredger

138.5 m Length o.a. Breadth 26 m 5.5 m Draught 35 m Dredging depth 900 mm Suction pipe diameter 900 mm Discharge pipe diameter Barge loading pipe diameter 900 mm 4,250 kW Submerged pump power Inboard pump power 2 x 5,000 kW Cutter power 7,000 kW 2 x 3,500 kW Propulsion power 23,520 kW

Accommodation 46 persons Built in 2010

Total installed diesel power

Speed

13 kn

The content of this document is provided strictly for information purposes only. Whilst it has been endeavoured to procure completeness and accuracy, no warranty - express or implied - is given, in particular of fitness for a particular purpose. In no event any Jan De Nul Group company will be liable for any whatsoever damages arising directly or indirectly from the use of or reliance on the content provided herein, even if (previous) advice has been given/received that such damages may occur.