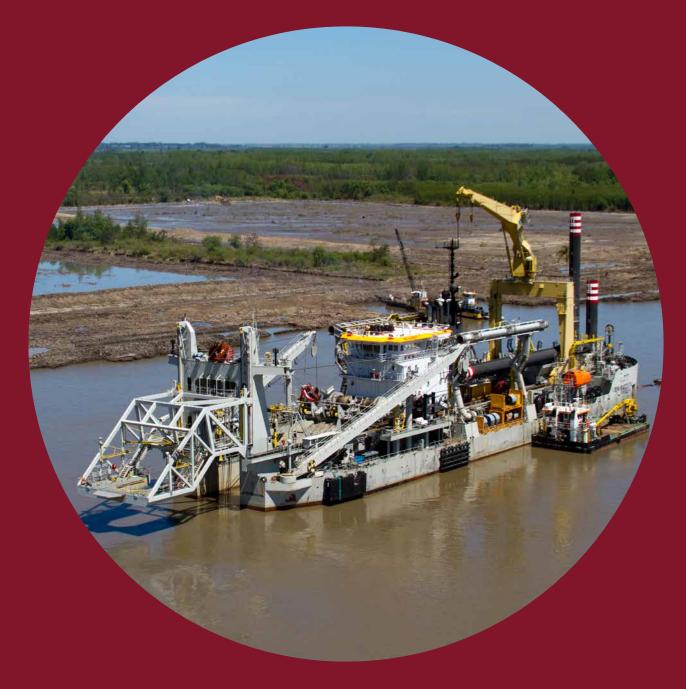

## Cutter suction dredger

138.5 m Length o.a. Breadth 26 m 5.5 m Draught 35 m Dredging depth 900 mm Suction pipe diameter 900 mm Discharge pipe diameter Barge loading pipe diameter 900 mm 4,250 kW Submerged pump power Inboard pump power 2 x 5,000 kW Cutter power 7,000 kW 2 x 3,500 kW Propulsion power 23,520 kW

Accommodation 46 persons Built in 2010

Total installed diesel power

Speed

13 kn

The content of this document is provided strictly for information purposes only. Whilst it has been endeavoured to procure completeness and accuracy, no warranty - express or implied - is given, in particular of fitness for a particular purpose. In no event any Jan De Nul Group company will be liable for any whatsoever damages arising directly or indirectly from the use of or reliance on the content provided herein, even if (previous) advice has been given/received that such damages may occur.