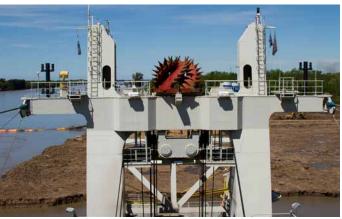

## Cutter suction dredger

138.5 m Length o.a. Breadth 26 m 5.5 m Draught 35 m Dredging depth 900 mm Suction pipe diameter 900 mm Discharge pipe diameter Barge loading pipe diameter 900 mm 4,250 kW Submerged pump power Inboard pump power 2 x 5,000 kW Cutter power 7,000 kW 2 x 3,500 kW Propulsion power 23,520 kW

Accommodation 46 persons Built in 2010

Total installed diesel power

Speed

13 kn

The content of this document is provided strictly for information purposes only. Whilst it has been endeavoured to procure completeness and accuracy, no warranty - express or implied - is given, in particular of fitness for a particular purpose. In no event any Jan De Nul Group company will be liable for any whatsoever damages arising directly or indirectly from the use of or reliance on the content provided herein, even if (previous) advice has been given/received that such damages may occur.