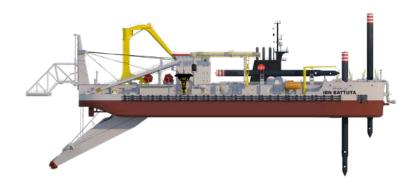

## Cutter suction dredger

138.5 m Length o.a. Breadth 26 m 5.5 m Draught 35 m Dredging depth 900 mm Suction pipe diameter 900 mm Discharge pipe diameter Barge loading pipe diameter 900 mm 4,250 kW Submerged pump power Inboard pump power 2 x 5,000 kW Cutter power 7,000 kW 2 x 3,500 kW Propulsion power 23,520 kW

Accommodation 46 persons Built in 2010

Total installed diesel power

Speed

13 kn

The content of this document is provided strictly for information purposes only. Whilst it has been endeavoured to procure completeness and accuracy, no warranty - express or implied - is given, in particular of fitness for a particular purpose. In no event any Jan De Nul Group company will be liable for any whatsoever damages arising directly or indirectly from the use of or reliance on the content provided herein, even if (previous) advice has been given/received that such damages may occur.