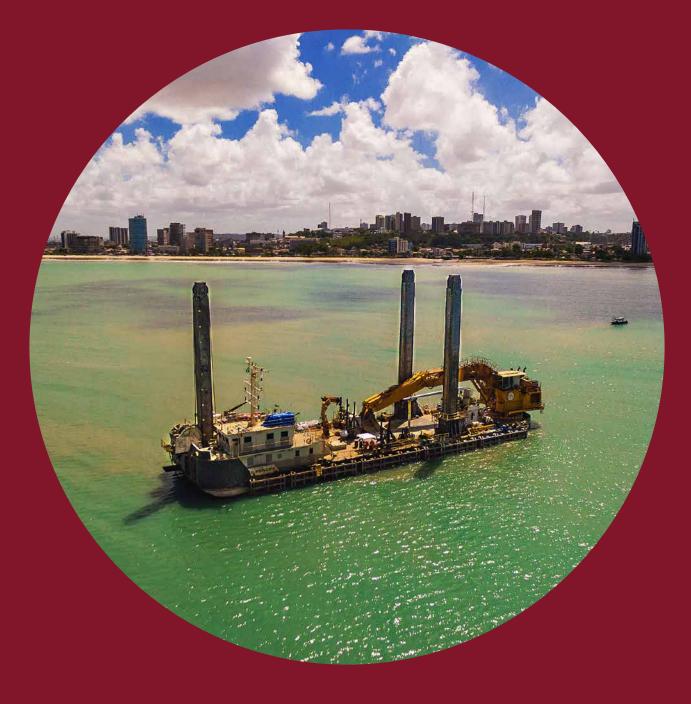

## IL PRINCIPE

## **Backhoe Dredger**

Length o.a. 60 m
Breadth 18 m
Draught 3.1 m

Dredging depth 20 / 30 m

Excavator type

Bucket / Grab capacity

7 Total installed diesel power

Installed power excavator

Liebherr P995

8.5 / 25 m³

2,150 kW

Propulsion power 2 x 500 kW

Built in 2014

The content of this document is provided strictly for information purposes only. Whilst it has been endeavoured to procure completeness and accuracy, no warranty - express or implied - is given, in particular of fitness for a particular purpose. In no event any Jan De Nul Group company will be liable for any whatsoever damages arising directly or indirectly from the use of or reliance on the content provided herein, even if (previous) advice has been given/received that such damages may occur.