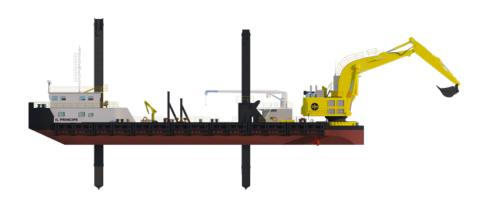

## IL PRINCIPE

## **Backhoe Dredger**

Length o.a. 60 m
Breadth 18 m
Draught 3.1 m

Dredging depth 20 / 30 m

Excavator type

Bucket / Grab capacity

7 Total installed diesel power

Installed power excavator

Liebherr P995

8.5 / 25 m³

2,150 kW

Propulsion power 2 x 500 kW

Built in 2014

The content of this document is provided strictly for information purposes only. Whilst it has been endeavoured to procure completeness and accuracy, no warranty - express or implied - is given, in particular of fitness for a particular purpose. In no event any Jan De Nul Group company will be liable for any whatsoever damages arising directly or indirectly from the use of or reliance on the content provided herein, even if (previous) advice has been given/received that such damages may occur.