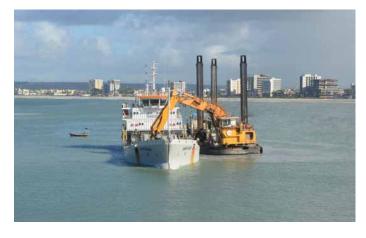

## IL PRINCIPE

## **Backhoe Dredger**

Length o.a. 60 m
Breadth 18 m
Draught 3.1 m

Dredging depth 20 / 30 m

Excavator type

Bucket / Grab capacity

7 Total installed diesel power

Installed power excavator

Liebherr P995

8.5 / 25 m³

2,150 kW

Propulsion power 2 x 500 kW

Built in 2014

The content of this document is provided strictly for information purposes only. Whilst it has been endeavoured to procure completeness and accuracy, no warranty - express or implied - is given, in particular of fitness for a particular purpose. In no event any Jan De Nul Group company will be liable for any whatsoever damages arising directly or indirectly from the use of or reliance on the content provided herein, even if (previous) advice has been given/received that such damages may occur.