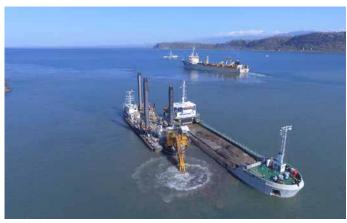

## IL PRINCIPE

## **Backhoe Dredger**

Length o.a. 60 m
Breadth 18 m
Draught 3.1 m

Dredging depth 20 / 30 m

Excavator type

Bucket / Grab capacity

7 Total installed diesel power

Installed power excavator

Liebherr P995

8.5 / 25 m³

2,150 kW

Propulsion power 2 x 500 kW

Built in 2014

The content of this document is provided strictly for information purposes only. Whilst it has been endeavoured to procure completeness and accuracy, no warranty - express or implied - is given, in particular of fitness for a particular purpose. In no event any Jan De Nul Group company will be liable for any whatsoever damages arising directly or indirectly from the use of or reliance on the content provided herein, even if (previous) advice has been given/received that such damages may occur.