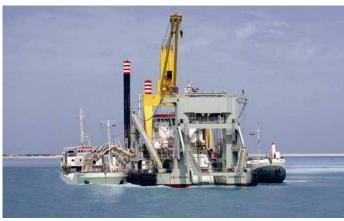

## J.F.J. DE NUL

## J.F.J. DE NUL Cutter suction dredger

141 m Length o.a. Breadth 27.8 m 5.5 m Draught 36 m Dredging depth 1,000 mm Suction pipe diameter 1,000 mm Discharge pipe diameter Barge loading pipe diameter 1,000 mm 3,800 kW Submerged pump power Inboard pump power 2 x 6,000 kW Cutter power 7,600 kW 2 x 3,800 kW Propulsion power 27,240 kW Total installed diesel power 12.5 kn Speed Accommodation 60 persons Built in 2003