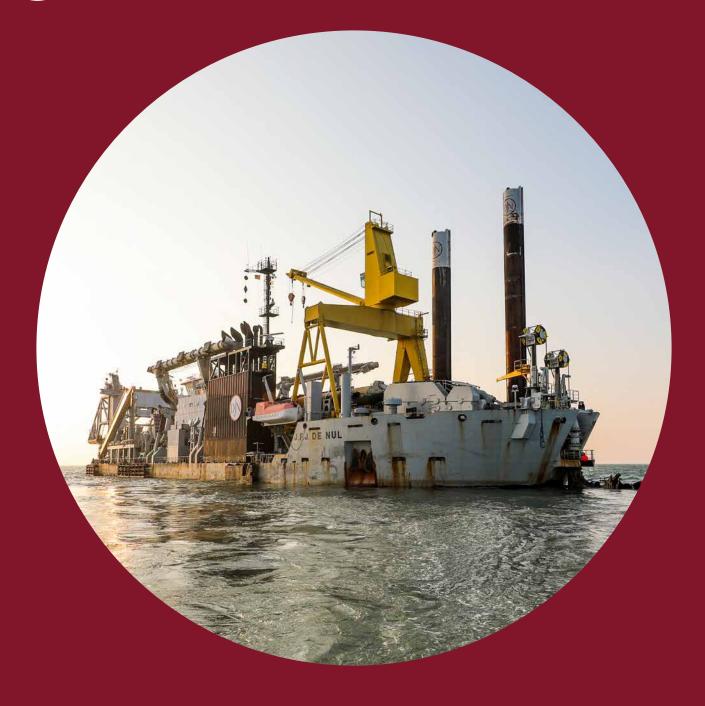

## J.F.J. DE NUL

## J.F.J. DE NUL Cutter suction dredger

141 m Length o.a. Breadth 27.8 m 5.5 m Draught 36 m Dredging depth 1,000 mm Suction pipe diameter 1,000 mm Discharge pipe diameter Barge loading pipe diameter 1,000 mm 3,800 kW Submerged pump power Inboard pump power 2 x 6,000 kW Cutter power 7,600 kW 2 x 3,800 kW Propulsion power 27,240 kW Total installed diesel power 12.5 kn Speed Accommodation 60 persons Built in 2003