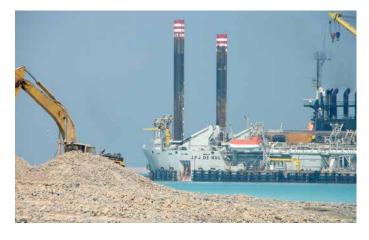

## J.F.J. DE NUL

## J.F.J. DE NUL Cutter suction dredger

141 m Length o.a. Breadth 27.8 m 5.5 m Draught 36 m Dredging depth 1,000 mm Suction pipe diameter 1,000 mm Discharge pipe diameter Barge loading pipe diameter 1,000 mm 3,800 kW Submerged pump power Inboard pump power 2 x 6,000 kW Cutter power 7,600 kW 2 x 3,800 kW Propulsion power 27,240 kW Total installed diesel power 12.5 kn Speed Accommodation 60 persons Built in 2003