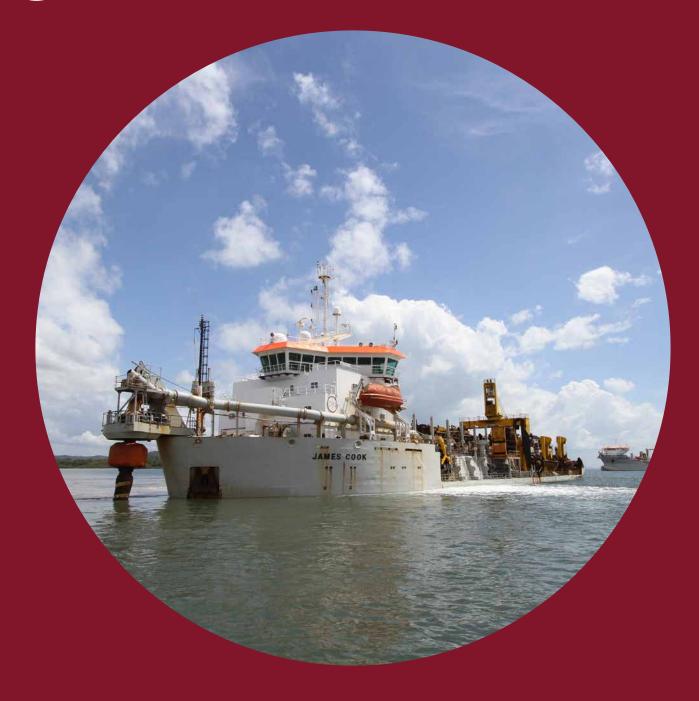

## JAMES COOK

## Trailing suction hopper dredger

Hopper capacity 11,750 m³

Deadweight 17,620 t

Length o.a. 144 m

Breadth 25.5 m

Draught loaded 9.7 m

Maximum dredging depth 36 / 49 / 81 m Suction pipe diameter 1.100 mm Pump power (trailing) 2 x 1,850 kW Pump power (discharging) 8,800 kW Propulsion power 2 x 6,200 kW Total installed diesel power 14,180 kW Speed 15.3 kn Accommodation 40 persons Built in 1992