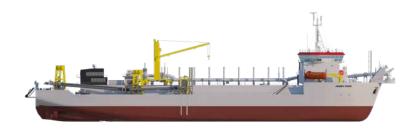

## JAMES COOK

## Trailing suction hopper dredger

Hopper capacity 11,750 m³

Deadweight 17,620 t

Length o.a. 144 m

Breadth 25.5 m

Draught loaded 9.7 m

Maximum dredging depth 36 / 49 / 81 m Suction pipe diameter 1.100 mm Pump power (trailing) 2 x 1,850 kW Pump power (discharging) 8,800 kW Propulsion power 2 x 6,200 kW Total installed diesel power 14,180 kW Speed 15.3 kn Accommodation 40 persons Built in 1992