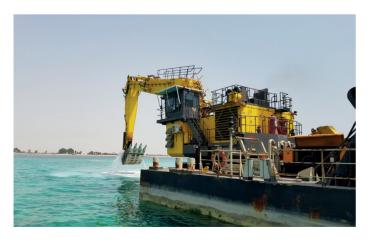

## Backhoe dredger

 Length o.a.
 48.1 m

 Breadth
 15 m

 Draught
 2.15 m

Dredging depth 18.7 / 23.7 m

Excavator type Hitachi EX 1900-6

Bucket / Grab capacity 4.5 / 11 m³

Total installed diesel power 993 kW