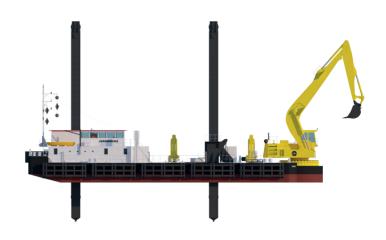

## Backhoe dredger

 Length o.a.
 48.1 m

 Breadth
 15 m

 Draught
 2.15 m

Dredging depth 18.7 / 23.7 m

Excavator type Hitachi EX 1900-6

Bucket / Grab capacity 4.5 / 11 m³

Total installed diesel power 993 kW