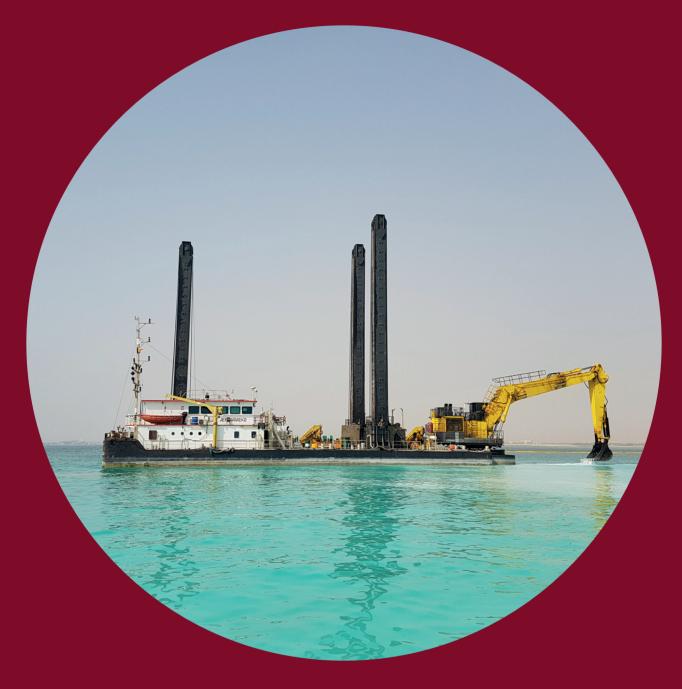

## **JEROMMEKE**

## Backhoe dredger

 Length o.a.
 48.1 m

 Breadth
 15 m

 Draught
 2.15 m

Dredging depth 18.7 / 23.7 m

Excavator type Hitachi EX 1900-6

Bucket / Grab capacity 4.5 / 11 m³

Total installed diesel power 993 kW