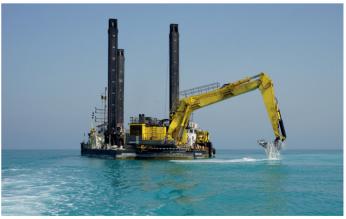

## Backhoe dredger

 Length o.a.
 48.1 m

 Breadth
 15 m

 Draught
 2.15 m

Dredging depth 18.7 / 23.7 m

Excavator type Hitachi EX 1900-6

Bucket / Grab capacity 4.5 / 11 m³

Total installed diesel power 993 kW