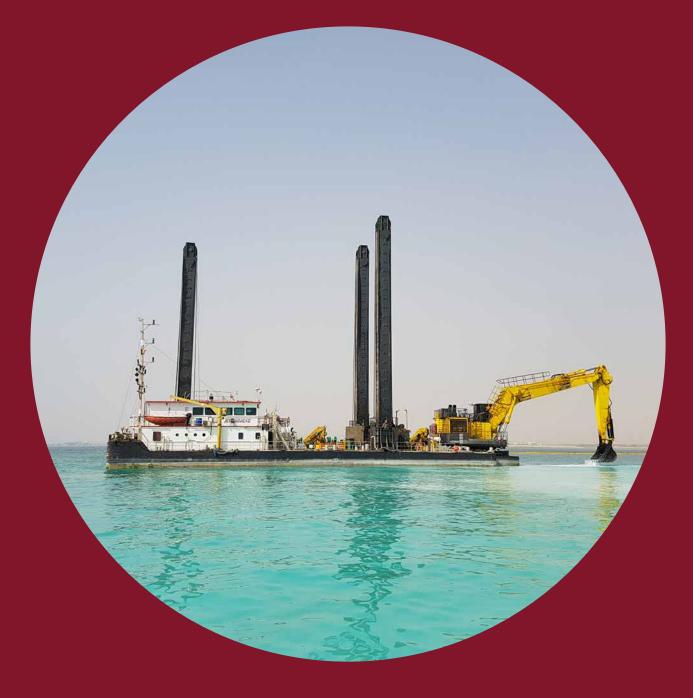

## **Backhoe Dredger**

 Length o.a.
 48.1 m

 Breadth
 15 m

 Draught
 2.15 m

Dredging depth 18.7 / 23.7 m

Excavator type Hitachi EX 1900-6

Bucket / Grab capacity 4.5 / 11 m³

Total installed diesel power 993 kW

Installed power excavator 775 kW

Propulsion power

Built in 1994 / 2012

The content of this document is provided strictly for information purposes only. Whilst it has been endeavoured to procure completeness and accuracy, no warranty - express or implied - is given, in particular of fitness for a particular purpose. In no event any Jan De Nul Group company will be liable for any whatsoever damages arising directly or indirectly from the use of or reliance on the content provided herein, even if (previous) advice has been given/received that such damages may occur.