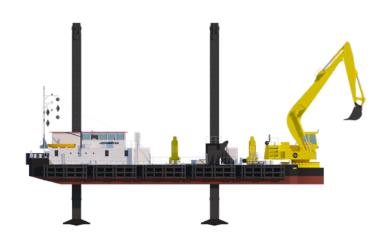

## **Backhoe Dredger**

 Length o.a.
 48.1 m

 Breadth
 15 m

 Draught
 2.15 m

Dredging depth 18.7 / 23.7 m

Excavator type Hitachi EX 1900-6

Bucket / Grab capacity 4.5 / 11 m³

Total installed diesel power 993 kW

Installed power excavator 775 kW

Propulsion power

Built in 1994 / 2012

The content of this document is provided strictly for information purposes only. Whilst it has been endeavoured to procure completeness and accuracy, no warranty - express or implied - is given, in particular of fitness for a particular purpose. In no event any Jan De Nul Group company will be liable for any whatsoever damages arising directly or indirectly from the use of or reliance on the content provided herein, even if (previous) advice has been given/received that such damages may occur.