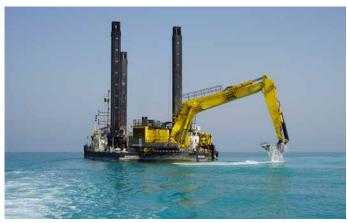

## **Backhoe Dredger**

 Length o.a.
 48.1 m

 Breadth
 15 m

 Draught
 2.15 m

Dredging depth 18.7 / 23.7 m

Excavator type Hitachi EX 1900-6

Bucket / Grab capacity 4.5 / 11 m³

Total installed diesel power 993 kW

Installed power excavator 775 kW

Propulsion power

Built in 1994 / 2012

The content of this document is provided strictly for information purposes only. Whilst it has been endeavoured to procure completeness and accuracy, no warranty - express or implied - is given, in particular of fitness for a particular purpose. In no event any Jan De Nul Group company will be liable for any whatsoever damages arising directly or indirectly from the use of or reliance on the content provided herein, even if (previous) advice has been given/received that such damages may occur.