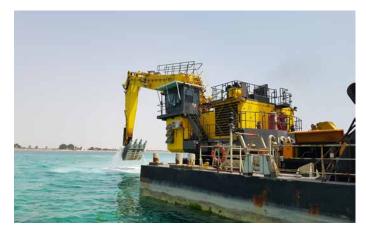

## **Backhoe Dredger**

 Length o.a.
 48.1 m

 Breadth
 15 m

 Draught
 2.15 m

Dredging depth 18.7 / 23.7 m

Excavator type Hitachi EX 1900-6

Bucket / Grab capacity 4.5 / 11 m³

Total installed diesel power 993 kW

Installed power excavator 775 kW

Propulsion power

Built in 1994 / 2012

The content of this document is provided strictly for information purposes only. Whilst it has been endeavoured to procure completeness and accuracy, no warranty - express or implied - is given, in particular of fitness for a particular purpose. In no event any Jan De Nul Group company will be liable for any whatsoever damages arising directly or indirectly from the use of or reliance on the content provided herein, even if (previous) advice has been given/received that such damages may occur.