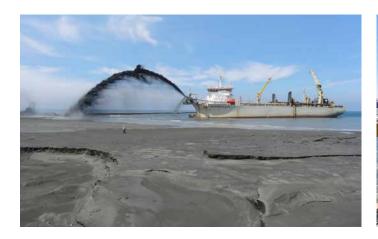

## Trailing suction hopper dredger

16,500 m<sup>3</sup> Hopper capacity 26,650 t Deadweight 157.5 m Length o.a. Breadth 27.8 m Draught loaded 11.1 m 54.5 m Maximum dredging depth 1,100 mm Suction pipe diameter 2 x 2,250 kW Pump power (trailing) 9,500 kW Pump power (discharging) Propulsion power 2 x 8,400 kW Total installed diesel power 17,880 kW 15.7 kn Speed 42 persons Accommodation 2002 Built in