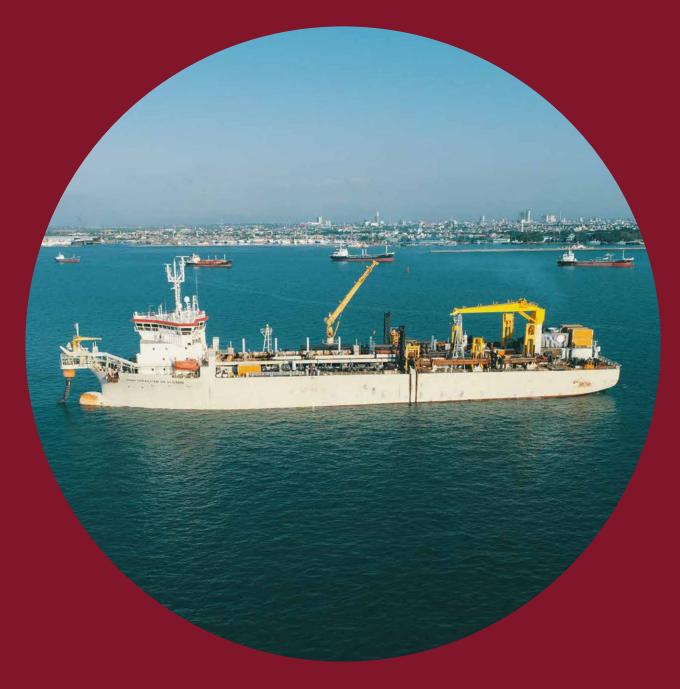

## JUAN SEBASTIÁN DE ELCANO

## Trailing suction hopper dredger

16,500 m<sup>3</sup> Hopper capacity 26,650 t Deadweight 157.5 m Length o.a. Breadth 27.8 m Draught loaded 11.1 m 54.5 m Maximum dredging depth 1,100 mm Suction pipe diameter 2 x 2,250 kW Pump power (trailing) 9,500 kW Pump power (discharging) Propulsion power 2 x 8,400 kW Total installed diesel power 17,880 kW 15.7 kn Speed 42 persons Accommodation 2002 Built in