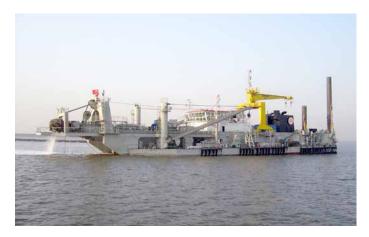

## Cutter suction dredger

Length o.a.86.7 mBreadth19 mDraught2.95 mDredging depth20.5 mSuction pipe diameter900 mmDischarge pipe diameter800 mm

Barge loading pipe diameter -

Submerged pump power 1,250 kW
Inboard pump power 3,900 kW
Cutter power 1,500 kW

Propulsion power -

Total installed diesel power 8,330 kW

Speed -

Accommodation -

Built in 2007

The content of this document is provided strictly for information purposes only. Whilst it has been endeavoured to procure completeness and accuracy, no warranty - express or implied - is given, in particular of fitness for a particular purpose. In no event any Jan De Nul Group company will be liable for any whatsoever damages arising directly or indirectly from the use of or reliance on the content provided herein, even if (previous) advice has been given/received that such damages may occur.