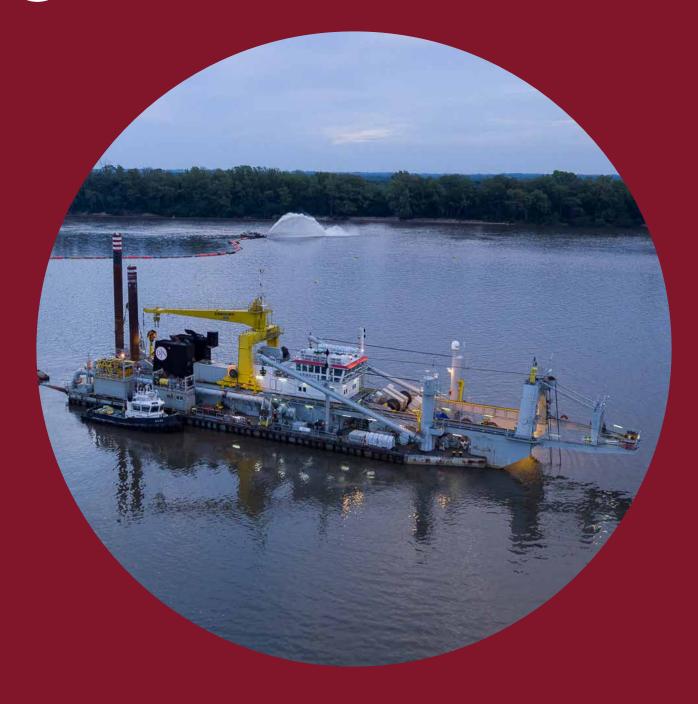

## **KAERIUS**

## Cutter suction dredger

Length o.a.86.7 mBreadth19 mDraught2.95 mDredging depth20.5 mSuction pipe diameter900 mmDischarge pipe diameter800 mm

Barge loading pipe diameter -

Submerged pump power 1,250 kW
Inboard pump power 3,900 kW
Cutter power 1,500 kW