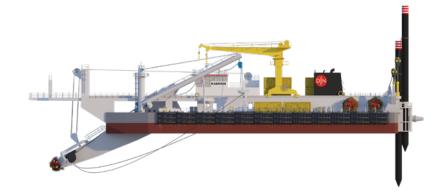

## Cutter suction dredger

Length o.a.86.7 mBreadth19 mDraught2.95 mDredging depth20.5 mSuction pipe diameter900 mmDischarge pipe diameter800 mm

Barge loading pipe diameter -

Submerged pump power 1,250 kW
Inboard pump power 3,900 kW
Cutter power 1,500 kW

Propulsion power -

Total installed diesel power 8,330 kW

Speed -

Accommodation -

Built in 2007

The content of this document is provided strictly for information purposes only. Whilst it has been endeavoured to procure completeness and accuracy, no warranty - express or implied - is given, in particular of fitness for a particular purpose. In no event any Jan De Nul Group company will be liable for any whatsoever damages arising directly or indirectly from the use of or reliance on the content provided herein, even if (previous) advice has been given/received that such damages may occur.