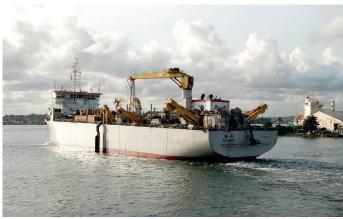

## KAISHUU

## **KAISHUU**

## Trailing suction hopper dredger

Hopper capacity 16,500 m³

Deadweight 26,650 t

Length o.a. 157.5 m

Breadth 27.8 m

Draught loaded 11.1 m

Maximum dredging depth 40.5 / 54.5 m 1,100 mm Suction pipe diameter 2 x 2,250 kW Pump power (trailing) 9,500 kW Pump power (discharging) 2 x 8,400 kW Propulsion power Total installed diesel power 17,880 kW 15.7 kn Speed Accommodation 42 persons Built in 2002