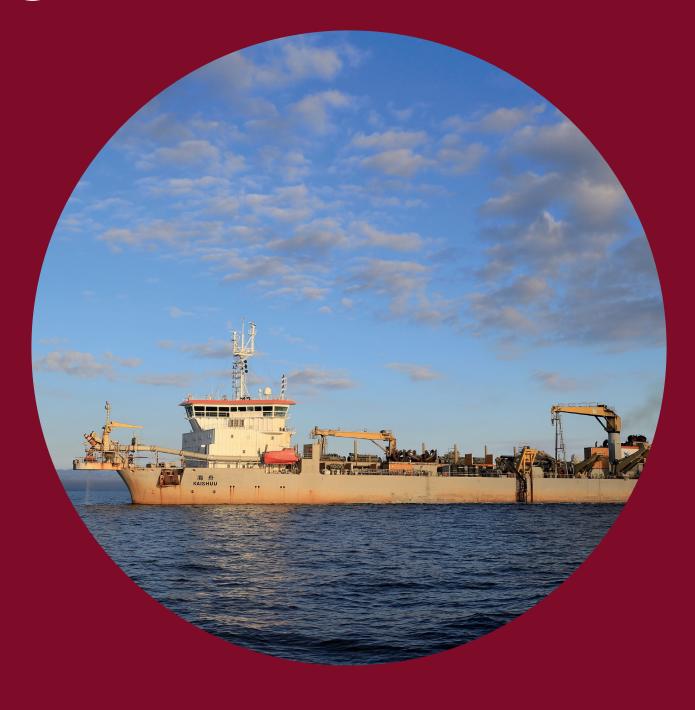

## KAISHUU

## **KAISHUU**

## Trailing suction hopper dredger

Hopper capacity 16,500 m³

Deadweight 26,650 t

Length o.a. 157.5 m

Breadth 27.8 m

Draught loaded 11.1 m

Maximum dredging depth 40.5 / 54.5 m 1,100 mm Suction pipe diameter 2 x 2,250 kW Pump power (trailing) 9,500 kW Pump power (discharging) 2 x 8,400 kW Propulsion power Total installed diesel power 17,880 kW 15.7 kn Speed Accommodation 42 persons Built in 2002