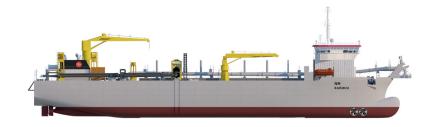

## KAISHUU

## **KAISHUU**

## Trailing suction hopper dredger

Hopper capacity 16,500 m³

Deadweight 26,650 t

Length o.a. 157.5 m

Breadth 27.8 m

Draught loaded 11.1 m

Maximum dredging depth 40.5 / 54.5 m 1,100 mm Suction pipe diameter 2 x 2,250 kW Pump power (trailing) 9,500 kW Pump power (discharging) 2 x 8,400 kW Propulsion power Total installed diesel power 17,880 kW 15.7 kn Speed Accommodation 42 persons Built in 2002