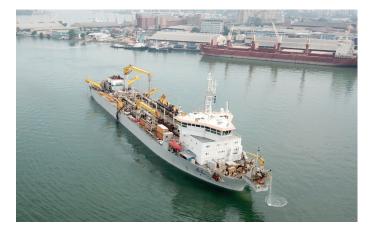

## KAISHUU

## **KAISHUU**

## Trailing suction hopper dredger

Hopper capacity 16,500 m³

Deadweight 26,650 t

Length o.a. 157.5 m

Breadth 27.8 m

Draught loaded 11.1 m

Maximum dredging depth 40.5 / 54.5 m 1,100 mm Suction pipe diameter 2 x 2,250 kW Pump power (trailing) 9,500 kW Pump power (discharging) 2 x 8,400 kW Propulsion power Total installed diesel power 17,880 kW 15.7 kn Speed Accommodation 42 persons Built in 2002