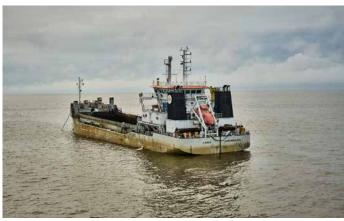

## **L'AIGLE**

## Split hopper barge

Hopper capacity 3,700 m<sup>3</sup>

Deadweight 6,310 t

Length o.a. 99.5 m

Breadth 19.4 m

Draught loaded 5.85 m

Propulsion power 2 x 1,850 kW

Bow thruster power 550 kW

Speed 13 kn

Accommodation 10

Built in 2005

The content of this document is provided strictly for information purposes only. Whilst it has been endeavoured to procure completeness and accuracy, no warranty - express or implied - is given, in particular of fitness for a particular purpose. In no event any Jan De Nul Group company will be liable for any whatsoever damages arising directly or indirectly from the use of or reliance on the content provided herein, even if (previous) advice has been given/received that such damages may occur.