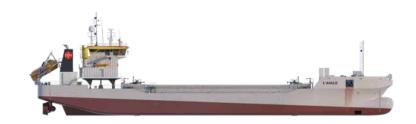

## **L'AIGLE**

## Split hopper barge

Hopper capacity 3,700 m<sup>3</sup>

Deadweight 6,310 t

Length o.a. 99.5 m

Breadth 19.4 m

Draught loaded 5.85 m

Propulsion power 2 x 1,850 kW

Bow thruster power 550 kW

Speed 13 kn

Accommodation 10

Built in 2005

The content of this document is provided strictly for information purposes only. Whilst it has been endeavoured to procure completeness and accuracy, no warranty - express or implied - is given, in particular of fitness for a particular purpose. In no event any Jan De Nul Group company will be liable for any whatsoever damages arising directly or indirectly from the use of or reliance on the content provided herein, even if (previous) advice has been given/received that such damages may occur.