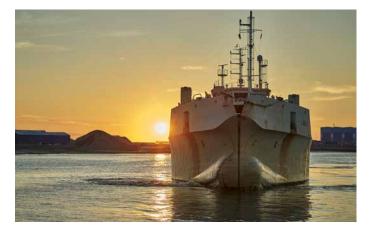

## **L'AIGLE**

## Split hopper barge

Hopper capacity 3,700 m<sup>3</sup>

Deadweight 6,310 t

Length o.a. 99.5 m

Breadth 19.4 m

Draught loaded 5.85 m

Propulsion power 2 x 1,850 kW

Bow thruster power 550 kW

Speed 13 kn

Accommodation 10

Built in 2005

The content of this document is provided strictly for information purposes only. Whilst it has been endeavoured to procure completeness and accuracy, no warranty - express or implied - is given, in particular of fitness for a particular purpose. In no event any Jan De Nul Group company will be liable for any whatsoever damages arising directly or indirectly from the use of or reliance on the content provided herein, even if (previous) advice has been given/received that such damages may occur.