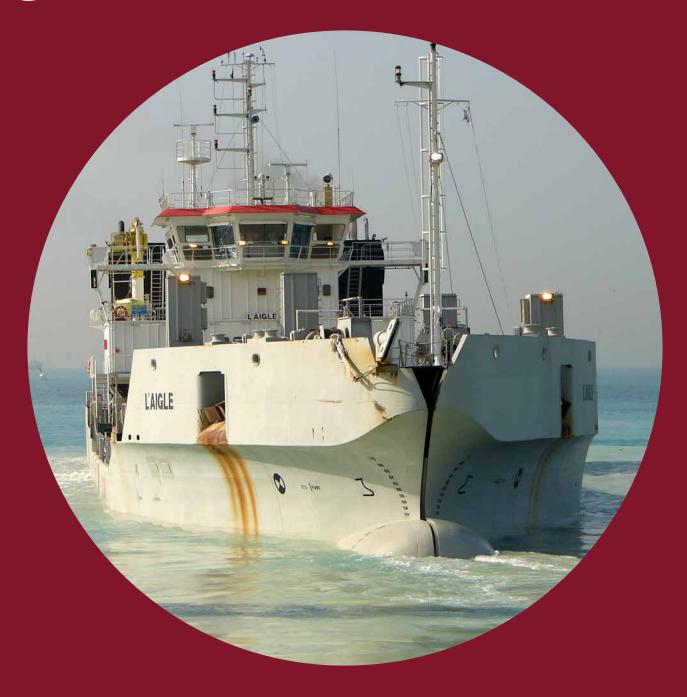

## **L'AIGLE**

## Split hopper barge

Hopper capacity 3,700 m<sup>3</sup>

Deadweight 6,310 t

Length o.a. 99.5 m

Breadth 19.4 m

Draught loaded 5.85 m

Propulsion power 2 x 1,850 kW

Bow thruster power 550 kW

Speed 13 kn

Accommodation 10

Built in 2005

The content of this document is provided strictly for information purposes only. Whilst it has been endeavoured to procure completeness and accuracy, no warranty - express or implied - is given, in particular of fitness for a particular purpose. In no event any Jan De Nul Group company will be liable for any whatsoever damages arising directly or indirectly from the use of or reliance on the content provided herein, even if (previous) advice has been given/received that such damages may occur.