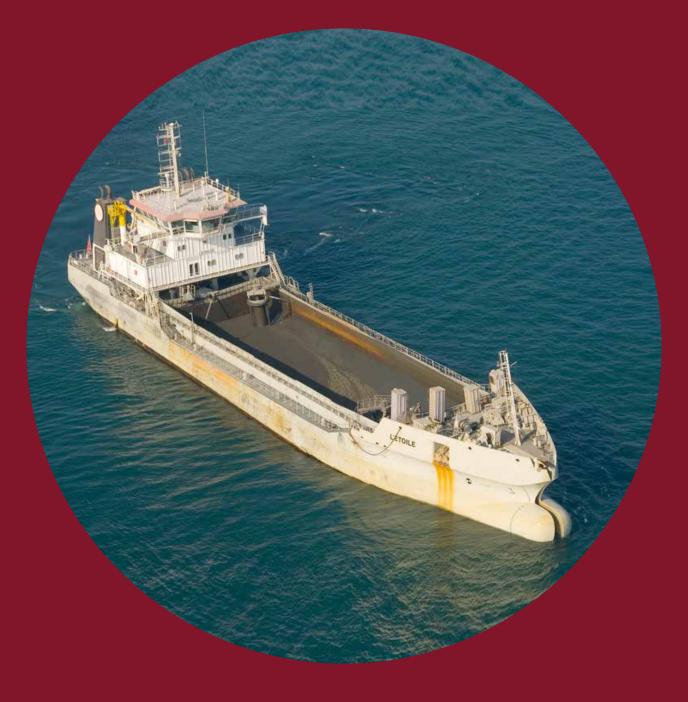

## L'ÉTOILE

## Split hopper barge

Hopper capacity 3,700 m<sup>3</sup>

Deadweight 6,310 t

Length o.a. 99.5 m

Breadth 19.4 m

Draught loaded 5.85 m

Propulsion power 2 x 1,850 kW

Bow thruster power 550 kW