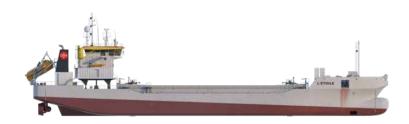

## L'ÉTOILE

## Split hopper barge

Hopper capacity 3,700 m<sup>3</sup>

Deadweight 6,310 t

Length o.a. 99.5 m

Breadth 19.4 m

Draught loaded 5.85 m

Propulsion power 2 x 1,850 kW

Bow thruster power 550 kW