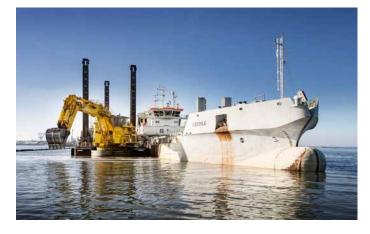

## L'ÉTOILE

## Split hopper barge

Hopper capacity 3,700 m<sup>3</sup>

Deadweight 6,310 t

Length o.a. 99.5 m

Breadth 19.4 m

Draught loaded 5.85 m

Propulsion power 2 x 1,850 kW

Bow thruster power 550 kW