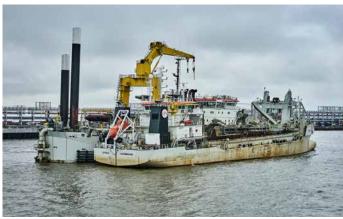

## L'ÉTOILE

## Split hopper barge

Hopper capacity 3,700 m<sup>3</sup>

Deadweight 6,310 t

Length o.a. 99.5 m

Breadth 19.4 m

Draught loaded 5.85 m

Propulsion power 2 x 1,850 kW

Bow thruster power 550 kW