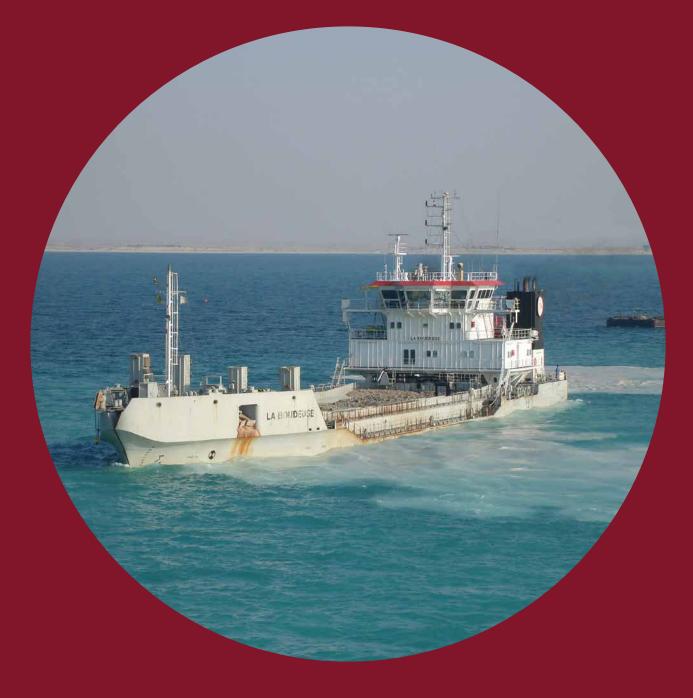

## LA BOUDEUSE

## Split hopper barge

Hopper capacity 3,700 m<sup>3</sup>

Deadweight 6,310 t

Length o.a. 99.5 m

Breadth 19.4 m

Draught loaded 5.85 m

Propulsion power 2 x 1,850 kW

Bow thruster power 550 kW

Speed 13 kn

Accommodation 10

Built in 2005

The content of this document is provided strictly for information purposes only. Whilst it has been endeavoured to procure completeness and accuracy, no warranty - express or implied - is given, in particular of fitness for a particular purpose. In no event any Jan De Nul Group company will be liable for any whatsoever damages arising directly or indirectly from the use of or reliance on the content provided herein, even if (previous) advice has been given/received that such damages may occur.