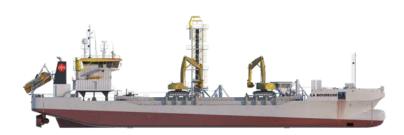

## LA BOUDEUSE

## Split hopper barge

Hopper capacity 3,700 m<sup>3</sup>

Deadweight 6,310 t

Length o.a. 99.5 m

Breadth 19.4 m

Draught loaded 5.85 m

Propulsion power 2 x 1,850 kW

Bow thruster power 550 kW

Speed 13 kn

Accommodation 10

Built in 2005

The content of this document is provided strictly for information purposes only. Whilst it has been endeavoured to procure completeness and accuracy, no warranty - express or implied - is given, in particular of fitness for a particular purpose. In no event any Jan De Nul Group company will be liable for any whatsoever damages arising directly or indirectly from the use of or reliance on the content provided herein, even if (previous) advice has been given/received that such damages may occur.