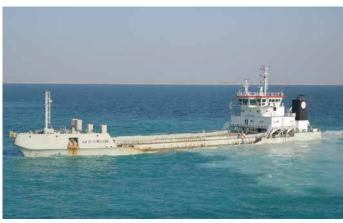

## LA BOUDEUSE

## Split hopper barge

Hopper capacity 3,700 m<sup>3</sup>

Deadweight 6,310 t

Length o.a. 99.5 m

Breadth 19.4 m

Draught loaded 5.85 m

Propulsion power 2 x 1,850 kW

Bow thruster power 550 kW

Speed 13 kn

Accommodation 10

Built in 2005

The content of this document is provided strictly for information purposes only. Whilst it has been endeavoured to procure completeness and accuracy, no warranty - express or implied - is given, in particular of fitness for a particular purpose. In no event any Jan De Nul Group company will be liable for any whatsoever damages arising directly or indirectly from the use of or reliance on the content provided herein, even if (previous) advice has been given/received that such damages may occur.