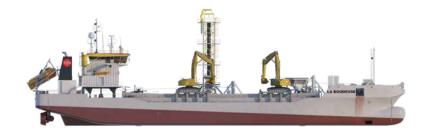

## LA BOUDEUSE

## DP flexible fall pipe vessel

| Hopper capacity        | 3,700 m <sup>3</sup>    |
|------------------------|-------------------------|
| Rock carrying capacity | 3,300 t                 |
| Length o.a.            | 99.5 m                  |
| Breadth                | 19.4 m                  |
| Draught loaded         | 5.85 m                  |
| Propulsion power       | 2 x 1,850 kW            |
| Bow thruster power     | 550 kW                  |
| Speed                  | 13 kn                   |
| Accommodation          | 26                      |
| Dynamic positioning    | DYNAPOS AM/AT - Class 1 |
| Fall pipe diameter     | 750 mm                  |
| Fall pipe length       | 130 m                   |
| Built in               | 2005                    |
| Excavators             | 2 x Liebherr 984        |
| Excavators             | 2 x Liebherr 984        |