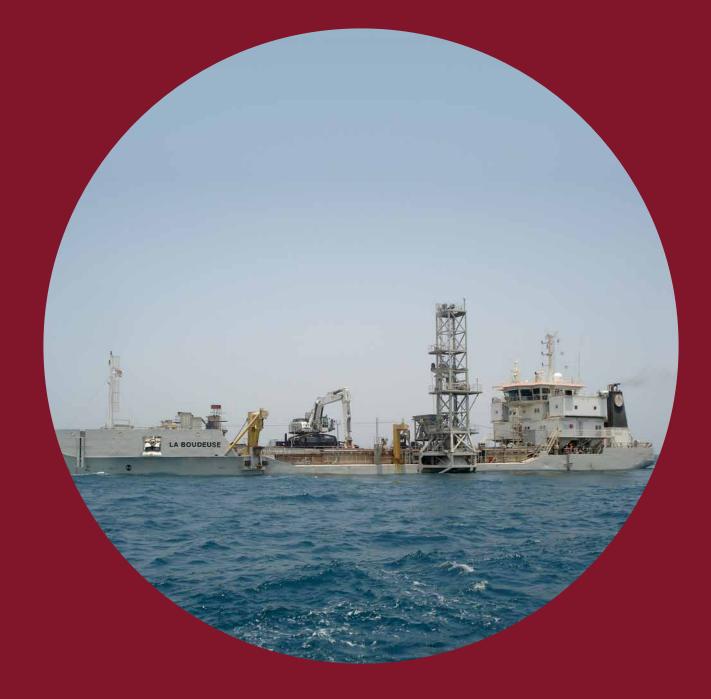

## LA BOUDEUSE

## DP flexible fall pipe vessel

| Hopper capacity        | 3,700 m <sup>3</sup>    |
|------------------------|-------------------------|
| Rock carrying capacity | 3,300 t                 |
| Length o.a.            | 99.5 m                  |
| Breadth                | 19.4 m                  |
| Draught loaded         | 5.85 m                  |
| Propulsion power       | 2 x 1,850 kW            |
| Bow thruster power     | 550 kW                  |
| Speed                  | 13 kn                   |
| Accommodation          | 26                      |
| Dynamic positioning    | DYNAPOS AM/AT - Class 1 |
| Fall pipe diameter     | 750 mm                  |
| Fall pipe length       | 130 m                   |
| Built in               | 2005                    |
| Excavators             | 2 x Liebherr 984        |
| Excavators             | 2 x Liebherr 984        |