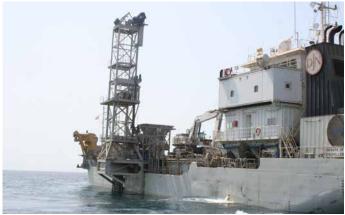

## LA BOUDEUSE

## DP flexible fall pipe vessel

| Hopper capacity        | 3,700 m <sup>3</sup>    |
|------------------------|-------------------------|
| Rock carrying capacity | 3,300 t                 |
| Length o.a.            | 99.5 m                  |
| Breadth                | 19.4 m                  |
| Draught loaded         | 5.85 m                  |
| Propulsion power       | 2 x 1,850 kW            |
| Bow thruster power     | 550 kW                  |
| Speed                  | 13 kn                   |
| Accommodation          | 26                      |
| Dynamic positioning    | DYNAPOS AM/AT - Class 1 |
| Fall pipe diameter     | 750 mm                  |
| Fall pipe length       | 130 m                   |
| Built in               | 2005                    |
| Excavators             | 2 x Liebherr 984        |
| Excavators             | 2 x Liebherr 984        |