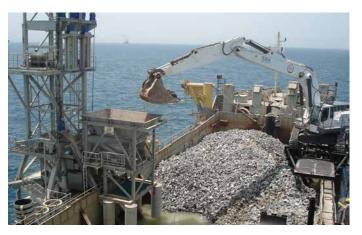

## LA BOUDEUSE

## DP flexible fall pipe vessel

| Hopper capacity        | 3,700 m <sup>3</sup>    |
|------------------------|-------------------------|
| Rock carrying capacity | 3,300 t                 |
| Length o.a.            | 99.5 m                  |
| Breadth                | 19.4 m                  |
| Draught loaded         | 5.85 m                  |
| Propulsion power       | 2 x 1,850 kW            |
| Bow thruster power     | 550 kW                  |
| Speed                  | 13 kn                   |
| Accommodation          | 26                      |
| Dynamic positioning    | DYNAPOS AM/AT - Class 1 |
| Fall pipe diameter     | 750 mm                  |
| Fall pipe length       | 130 m                   |
| Built in               | 2005                    |
| Excavators             | 2 x Liebherr 984        |
| Excavators             | 2 x Liebherr 984        |