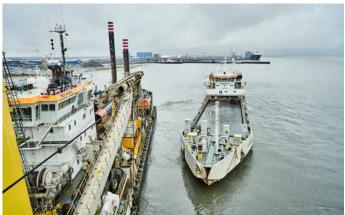

## **LE GUERRIER**

## Split hopper barge

| Hopper capacity    | 3,700 m³     |
|--------------------|--------------|
| Deadweight         | 6,310 t      |
| Length o.a.        | 99.5 m       |
| Breadth            | 19.4 m       |
| Draught loaded     | 5.85 m       |
| Propulsion power   | 2 x 1,850 kW |
| Bow thruster power | 550 kW       |
| Speed              | 13 kn        |
| Accommodation      | 10           |
| Built in           | 2007         |
|                    |              |