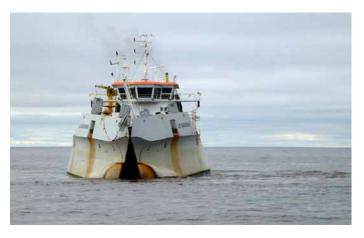

## **LE GUERRIER**

## Split hopper barge

| Hopper capacity    | 3,700 m³     |
|--------------------|--------------|
| Deadweight         | 6,310 t      |
| Length o.a.        | 99.5 m       |
| Breadth            | 19.4 m       |
| Draught loaded     | 5.85 m       |
| Propulsion power   | 2 x 1,850 kW |
| Bow thruster power | 550 kW       |
| Speed              | 13 kn        |
| Accommodation      | 10           |
| Built in           | 2007         |
|                    |              |