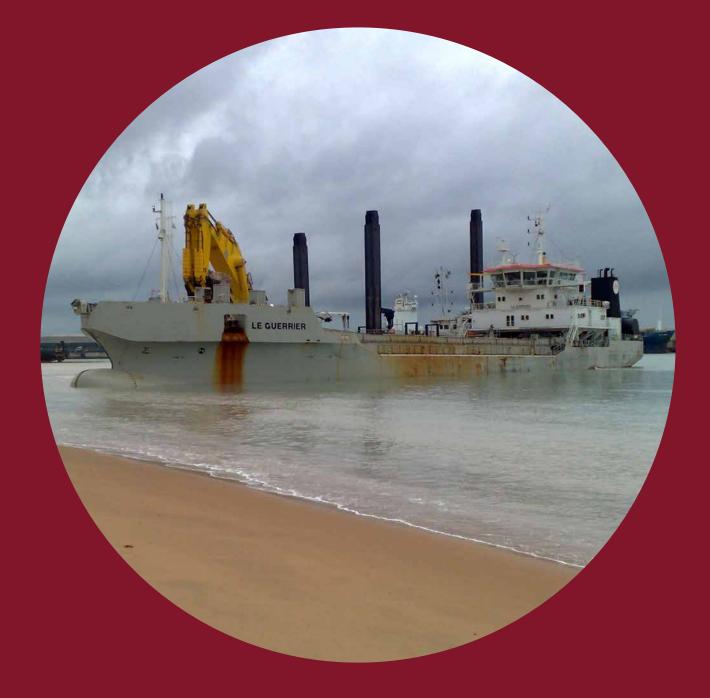

## **LE GUERRIER**

## Split hopper barge

| Hopper capacity    | 3,700 m³     |
|--------------------|--------------|
| Deadweight         | 6,310 t      |
| Length o.a.        | 99.5 m       |
| Breadth            | 19.4 m       |
| Draught loaded     | 5.85 m       |
| Propulsion power   | 2 x 1,850 kW |
| Bow thruster power | 550 kW       |
| Speed              | 13 kn        |
| Accommodation      | 10           |
| Built in           | 2007         |
|                    |              |