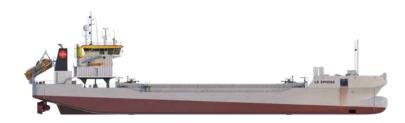

## LE SPHINX

## Split hopper barge

| Hopper capacity    | 3,700 m³     |
|--------------------|--------------|
| Deadweight         | 6,310 t      |
| Length o.a.        | 99.5 m       |
| Breadth            | 19.4 m       |
| Draught loaded     | 5.85 m       |
| Propulsion power   | 2 x 1,850 kW |
| Bow thruster power | 550 kW       |
| Speed              | 13 kn        |
| Accommodation      | 10           |
| Built in           | 2007         |
|                    |              |