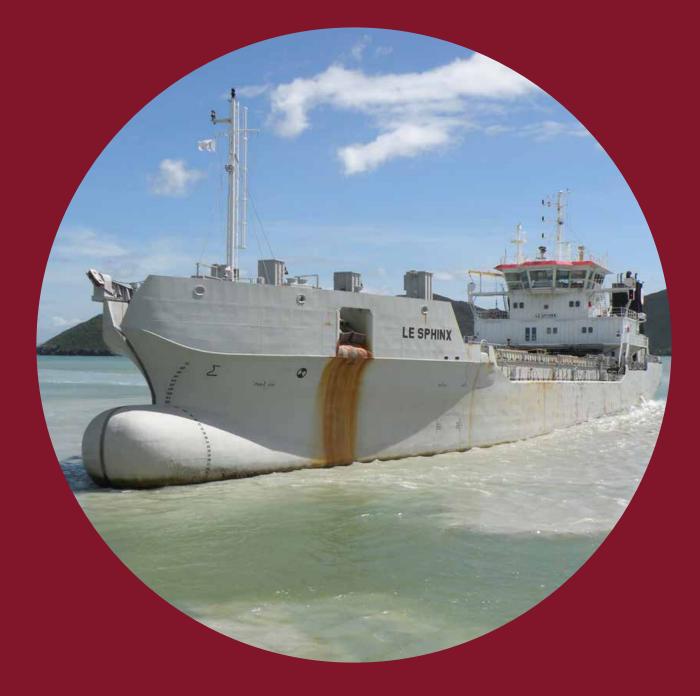

## LE SPHINX

## Split hopper barge

| Hopper capacity    | 3,700 m³     |
|--------------------|--------------|
| Deadweight         | 6,310 t      |
| Length o.a.        | 99.5 m       |
| Breadth            | 19.4 m       |
| Draught loaded     | 5.85 m       |
| Propulsion power   | 2 x 1,850 kW |
| Bow thruster power | 550 kW       |
| Speed              | 13 kn        |
| Accommodation      | 10           |
| Built in           | 2007         |
|                    |              |