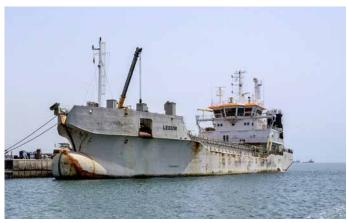

## LEEUW

## **LEEUW**

## Split hopper barge

Hopper capacity 3,700 m<sup>3</sup>

Deadweight 6,310 t

Length o.a. 99.5 m

Breadth 19.4 m

Draught loaded 5.85 m

Propulsion power 2 x 1,850 kW

Bow thruster power 550 kW

Speed 13 kn

Accommodation 10

Built in 2012

The content of this document is provided strictly for information purposes only. Whilst it has been endeavoured to procure completeness and accuracy, no warranty - express or implied - is given, in particular of fitness for a particular purpose. In no event any Jan De Nul Group company will be liable for any whatsoever damages arising directly or indirectly from the use of or reliance on the content provided herein, even if (previous) advice has been given/received that such damages may occur.