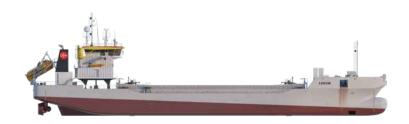

## LEEUW

## **LEEUW**

## Split hopper barge

Hopper capacity 3,700 m<sup>3</sup>

Deadweight 6,310 t

Length o.a. 99.5 m

Breadth 19.4 m

Draught loaded 5.85 m

Propulsion power 2 x 1,850 kW

Bow thruster power 550 kW

Speed 13 kn

Accommodation 10

Built in 2012

The content of this document is provided strictly for information purposes only. Whilst it has been endeavoured to procure completeness and accuracy, no warranty - express or implied - is given, in particular of fitness for a particular purpose. In no event any Jan De Nul Group company will be liable for any whatsoever damages arising directly or indirectly from the use of or reliance on the content provided herein, even if (previous) advice has been given/received that such damages may occur.