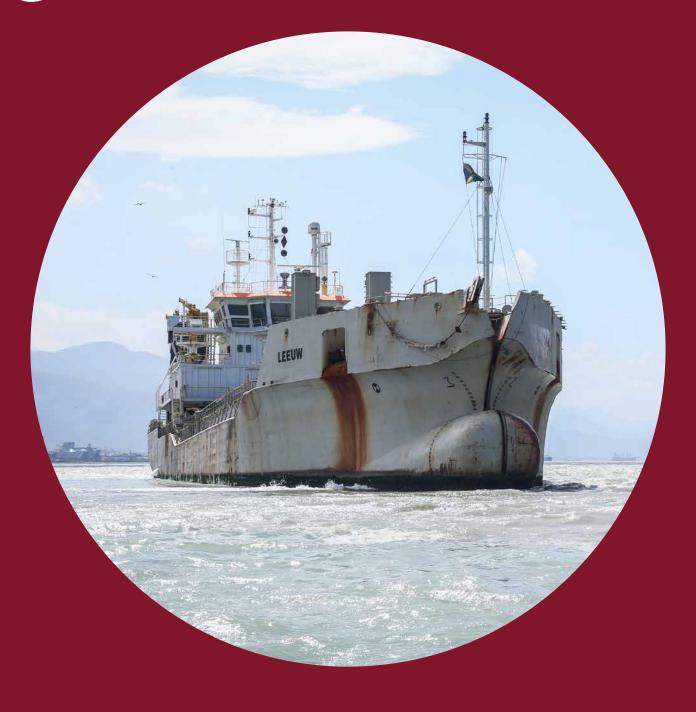

## LEEUW

## **LEEUW**

## Split hopper barge

Hopper capacity 3,700 m<sup>3</sup>

Deadweight 6,310 t

Length o.a. 99.5 m

Breadth 19.4 m

Draught loaded 5.85 m

Propulsion power 2 x 1,850 kW

Bow thruster power 550 kW

Speed 13 kn

Accommodation 10

Built in 2012

The content of this document is provided strictly for information purposes only. Whilst it has been endeavoured to procure completeness and accuracy, no warranty - express or implied - is given, in particular of fitness for a particular purpose. In no event any Jan De Nul Group company will be liable for any whatsoever damages arising directly or indirectly from the use of or reliance on the content provided herein, even if (previous) advice has been given/received that such damages may occur.