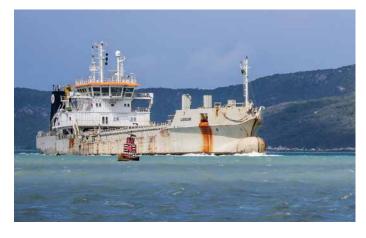

## LEEUW

## **LEEUW**

## Split hopper barge

Hopper capacity 3,700 m<sup>3</sup>

Deadweight 6,310 t

Length o.a. 99.5 m

Breadth 19.4 m

Draught loaded 5.85 m

Propulsion power 2 x 1,850 kW

Bow thruster power 550 kW

Speed 13 kn

Accommodation 10

Built in 2012

The content of this document is provided strictly for information purposes only. Whilst it has been endeavoured to procure completeness and accuracy, no warranty - express or implied - is given, in particular of fitness for a particular purpose. In no event any Jan De Nul Group company will be liable for any whatsoever damages arising directly or indirectly from the use of or reliance on the content provided herein, even if (previous) advice has been given/received that such damages may occur.