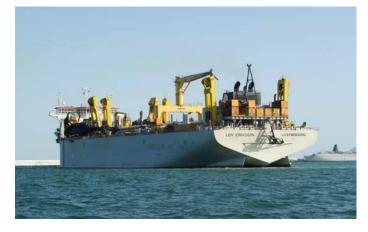

## LEIV EIRIKSSON

## Trailing suction hopper dredger

46,000 m<sup>3</sup> Hopper capacity 78,500 t Deadweight Length o.a. 223 m Breadth 41 m Draught loaded 15.15 m 155 m Maximum dredging depth Suction pipe diameter 1.300 mm 2 x 6,500 kW Pump power (trailing) 16,000 kW Pump power (discharging) Propulsion power 2 x 19,200 kW Total installed diesel power 41,650 kW Speed 18 kn Accommodation 46 persons Built in 2010