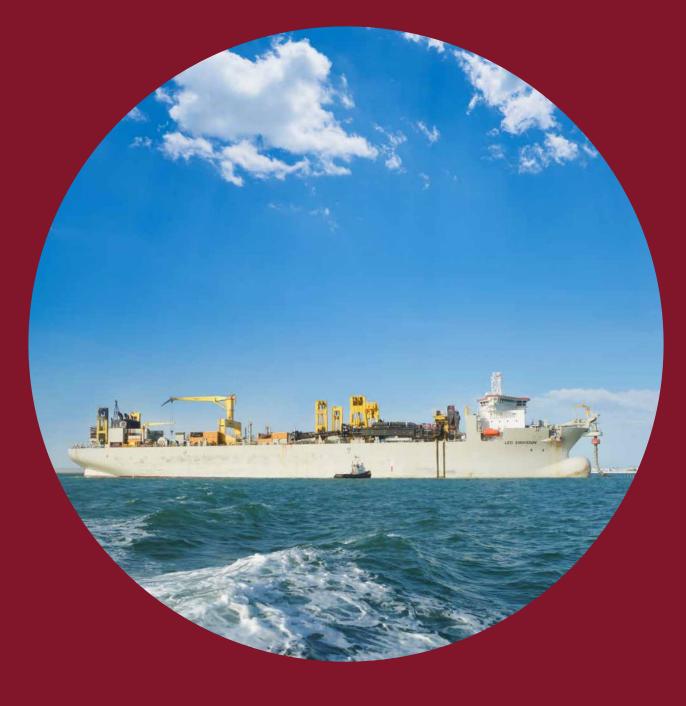

## LEIV EIRIKSSON

## Trailing suction hopper dredger

46,000 m<sup>3</sup> Hopper capacity 78,500 t Deadweight Length o.a. 223 m Breadth 41 m Draught loaded 15.15 m 155 m Maximum dredging depth Suction pipe diameter 1.300 mm 2 x 6,500 kW Pump power (trailing) 16,000 kW Pump power (discharging) Propulsion power 2 x 19,200 kW Total installed diesel power 41,650 kW Speed 18 kn Accommodation 46 persons Built in 2010