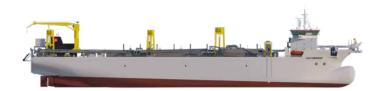

## LEIV EIRIKSSON

## Trailing suction hopper dredger

46,000 m<sup>3</sup> Hopper capacity 78,500 t Deadweight Length o.a. 223 m Breadth 41 m Draught loaded 15.15 m 155 m Maximum dredging depth Suction pipe diameter 1.300 mm 2 x 6,500 kW Pump power (trailing) 16,000 kW Pump power (discharging) Propulsion power 2 x 19,200 kW Total installed diesel power 41,650 kW Speed 18 kn Accommodation 46 persons Built in 2010