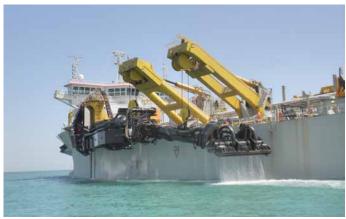

## LEIV EIRIKSSON

## Trailing suction hopper dredger

46,000 m<sup>3</sup> Hopper capacity 78,500 t Deadweight Length o.a. 223 m Breadth 41 m Draught loaded 15.15 m 155 m Maximum dredging depth Suction pipe diameter 1.300 mm 2 x 6,500 kW Pump power (trailing) 16,000 kW Pump power (discharging) Propulsion power 2 x 19,200 kW Total installed diesel power 41,650 kW Speed 18 kn Accommodation 46 persons Built in 2010