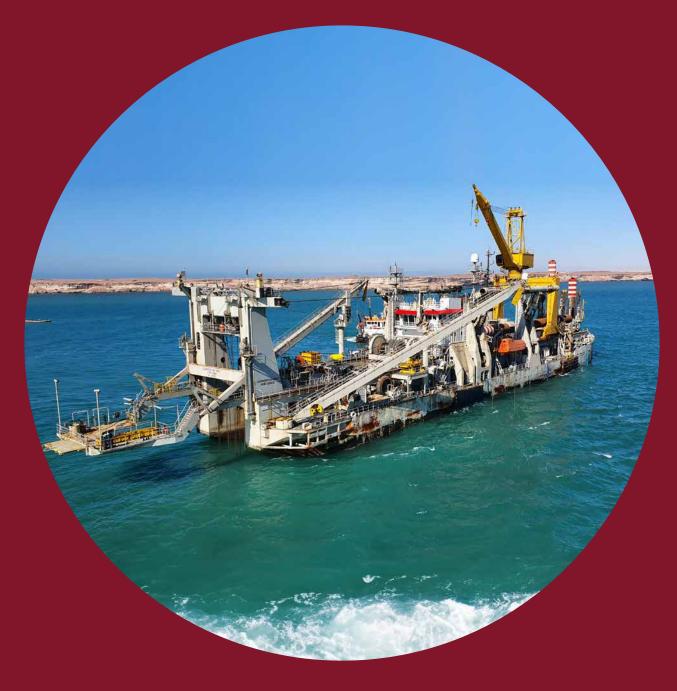

## LEONARDO DA VINCI Cutter suction dredger

129.7 m Length o.a. Breadth 22.4 m 5.2 m Draught 33.4 m Dredging depth 900 mm Suction pipe diameter 900 mm Discharge pipe diameter Barge loading pipe diameter 900 mm 2,740 kW Submerged pump power Inboard pump power 2 x 4,485 kW Cutter power 5,480 kW 2 x 2,740 kW Propulsion power 20,260 kW Total installed diesel power 11.3 kn Speed Accommodation 41 persons