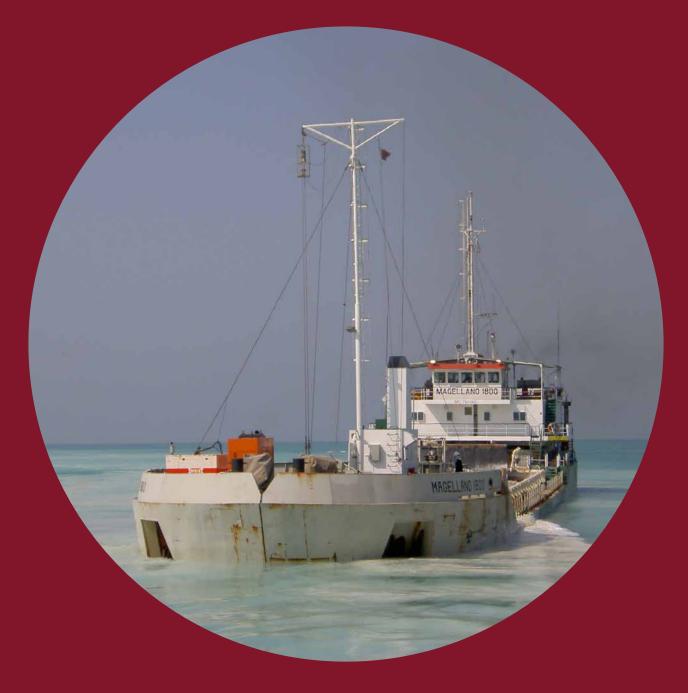

## MAGELLANO 1800

## Split hopper barge

Hopper capacity 2,000 m³

Deadweight 3,460 t

Length o.a. 80.0 m

Breadth 14.5 m

Draught loaded 4.5 m

Propulsion power 2 x 675 kW

Bow thruster power 145 kW

Speed 10.1 kn

Accommodation 8

Built in 1979

The content of this document is provided strictly for information purposes only. Whilst it has been endeavoured to procure completeness and accuracy, no warranty - express or implied - is given, in particular of fitness for a particular purpose. In no event any Jan De Nul Group company will be liable for any whatsoever damages arising directly or indirectly from the use of or reliance on the content provided herein, even if (previous) advice has been given/received that such damages may occur.