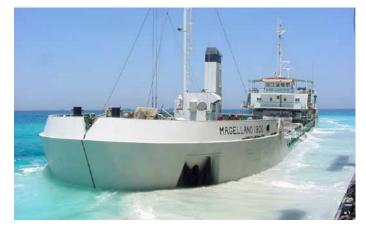

## MAGELLANO 1800

## Split hopper barge

Hopper capacity 2,000 m³

Deadweight 3,460 t

Length o.a. 80.0 m

Breadth 14.5 m

Draught loaded 4.5 m

Propulsion power 2 x 675 kW

Bow thruster power 145 kW

Speed 10.1 kn

Accommodation 8

Built in 1979

The content of this document is provided strictly for information purposes only. Whilst it has been endeavoured to procure completeness and accuracy, no warranty - express or implied - is given, in particular of fitness for a particular purpose. In no event any Jan De Nul Group company will be liable for any whatsoever damages arising directly or indirectly from the use of or reliance on the content provided herein, even if (previous) advice has been given/received that such damages may occur.