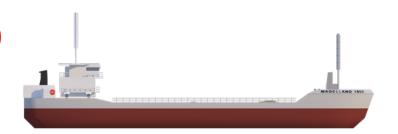

## MAGELLANO 1800

## Split hopper barge

Hopper capacity 2,000 m³

Deadweight 3,460 t

Length o.a. 80.0 m

Breadth 14.5 m

Draught loaded 4.5 m

Propulsion power 2 x 675 kW

Bow thruster power 145 kW

Speed 10.1 kn

Accommodation 8

Built in 1979

The content of this document is provided strictly for information purposes only. Whilst it has been endeavoured to procure completeness and accuracy, no warranty - express or implied - is given, in particular of fitness for a particular purpose. In no event any Jan De Nul Group company will be liable for any whatsoever damages arising directly or indirectly from the use of or reliance on the content provided herein, even if (previous) advice has been given/received that such damages may occur.