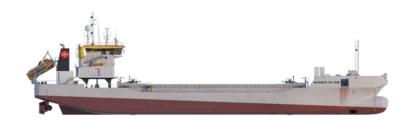

## Split hopper barge

Hopper capacity 3,700 m<sup>3</sup>
Deadweight 6,310 t

5,515 t

Length o.a. 99.5 m

Breadth 19.4 m

Draught loaded 5.85 m

Propulsion power 2 x 1,850 kW

Bow thruster power 550 kW
Speed 13 kn

Accommodation 10

Built in 2012

The content of this document is provided strictly for information purposes only. Whilst it has been endeavoured to procure completeness and accuracy, no warranty - express or implied - is given, in particular of fitness for a particular purpose. In no event any Jan De Nul Group company will be liable for any whatsoever damages arising directly or indirectly from the use of or reliance on the content provided herein, even if (previous) advice has been given/received that such damages may occur.