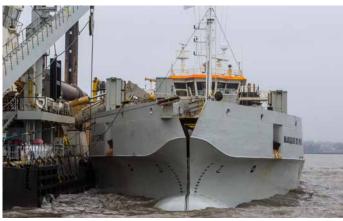

## Split hopper barge

Hopper capacity 3,700 m<sup>3</sup>
Deadweight 6,310 t

5,515 t

Length o.a. 99.5 m

Breadth 19.4 m

Draught loaded 5.85 m

Propulsion power 2 x 1,850 kW

Bow thruster power 550 kW
Speed 13 kn