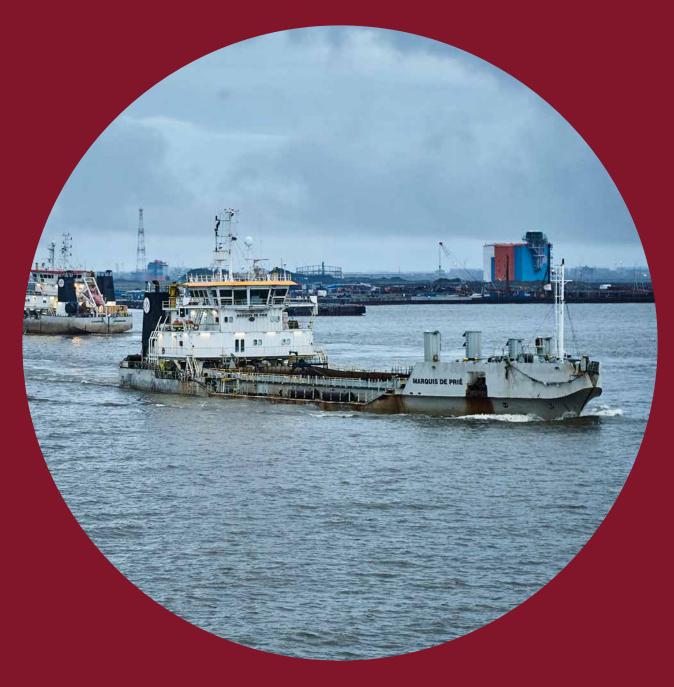

## MARQUIS DE PRIÉ

## Split hopper barge

Hopper capacity 3,700 m<sup>3</sup>
Deadweight 6,310 t

5,515 t

Length o.a. 99.5 m

Breadth 19.4 m

Draught loaded 5.85 m

Propulsion power 2 x 1,850 kW

Bow thruster power 550 kW
Speed 13 kn