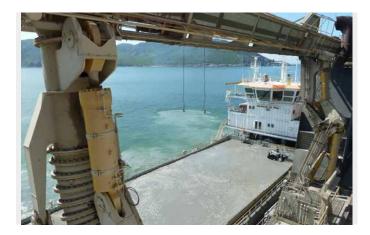

## Split hopper barge

Hopper capacity 3,700 m<sup>3</sup>
Deadweight 6,310 t

5,515 t

Length o.a. 99.5 m

Breadth 19.4 m

Draught loaded 5.85 m

Propulsion power 2 x 1,850 kW

Bow thruster power 550 kW
Speed 13 kn