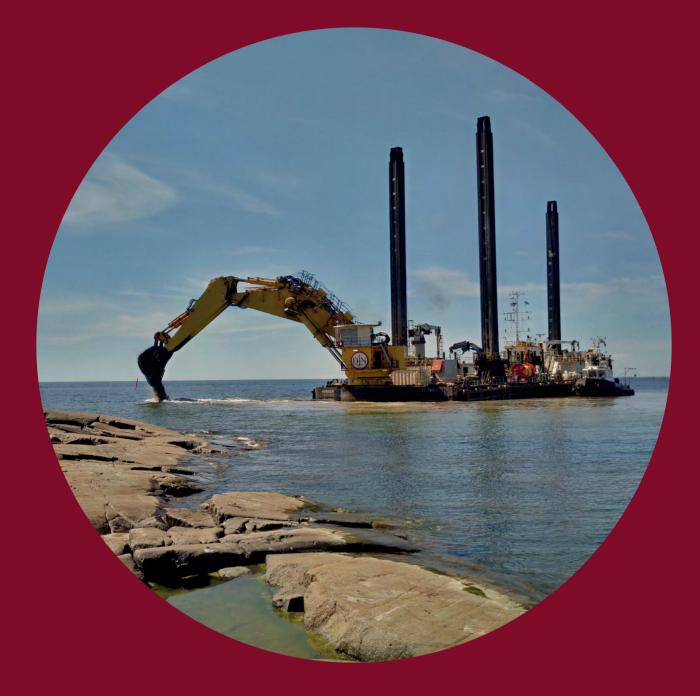

## Backhoe dredger

| Length o.a.                  | 64.9 m                      |
|------------------------------|-----------------------------|
| Breadth                      | 20.4 m                      |
| Draught                      | 3.35 m                      |
| Dredging depth               | 18 / 26 / 32 m              |
| Excavator type               | Backacter 1100              |
| Bucket / Grab capacity       | 15 / 25 / 40 m <sup>3</sup> |
| Total installed diesel power | 4,126 kW                    |
| Installed power excavator    | 3,800 kW                    |
| Propulsion power             | 2 x 500 kW                  |
| Built in                     | 2008 / 2013                 |
|                              |                             |