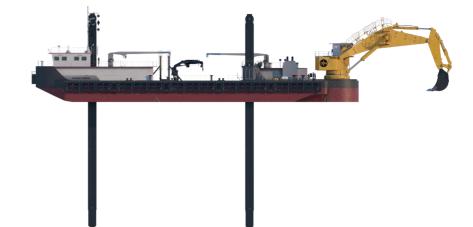

## Backhoe dredger

| Length o.a.                  | 64.9 m                      |
|------------------------------|-----------------------------|
| Breadth                      | 20.4 m                      |
| Draught                      | 3.35 m                      |
| Dredging depth               | 18 / 26 / 32 m              |
| Excavator type               | Backacter 1100              |
| Bucket / Grab capacity       | 15 / 25 / 40 m <sup>3</sup> |
| Total installed diesel power | 4,126 kW                    |
| Installed power excavator    | 3,800 kW                    |
| Propulsion power             | 2 x 500 kW                  |
| Built in                     | 2008 / 2013                 |
|                              |                             |