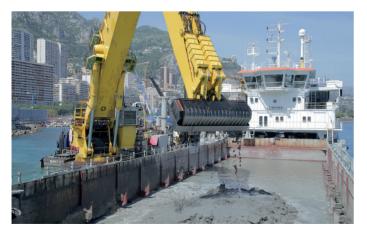

## Backhoe dredger

| Length o.a.                  | 64.9 m                      |
|------------------------------|-----------------------------|
| Breadth                      | 20.4 m                      |
| Draught                      | 3.35 m                      |
| Dredging depth               | 18 / 26 / 32 m              |
| Excavator type               | Backacter 1100              |
| Bucket / Grab capacity       | 15 / 25 / 40 m <sup>3</sup> |
| Total installed diesel power | 4,126 kW                    |
| Installed power excavator    | 3,800 kW                    |
| Propulsion power             | 2 x 500 kW                  |
| Built in                     | 2008 / 2013                 |
|                              |                             |