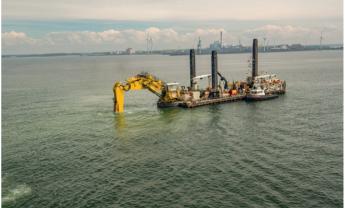

## Backhoe dredger

| Length o.a.                  | 64.9 m                      |
|------------------------------|-----------------------------|
| Breadth                      | 20.4 m                      |
| Draught                      | 3.35 m                      |
| Dredging depth               | 18 / 26 / 32 m              |
| Excavator type               | Backacter 1100              |
| Bucket / Grab capacity       | 15 / 25 / 40 m <sup>3</sup> |
| Total installed diesel power | 4,126 kW                    |
| Installed power excavator    | 3,800 kW                    |
| Propulsion power             | 2 x 500 kW                  |
| Built in                     | 2008 / 2013                 |
|                              |                             |