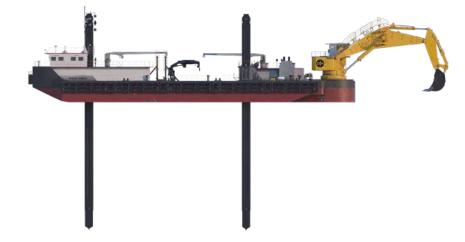

## MIMAR SINAN

## Backhoe Dredger

| Length o.a.                  | 64.9 m          |
|------------------------------|-----------------|
| Breadth                      | 20.4 m          |
| Draught                      | 3.35 m          |
| Dredging depth               | 18 / 26 / 32 m  |
| Excavator type               | Backacter 1100  |
| Bucket / Grab capacity       | 15 / 25 / 40 m³ |
| Total installed diesel power | 4,126 kW        |
| Installed power excavator    | 3,800 kW        |
| Propulsion power             | 2 x 500 kW      |
| Built in                     | 2008 / 2013     |
|                              |                 |