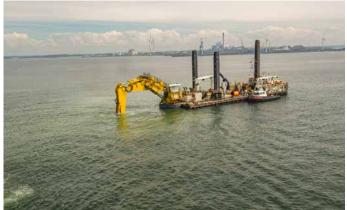

## MIMAR SINAN

## Backhoe Dredger

| Length o.a.                  | 64.9 m          |
|------------------------------|-----------------|
| Breadth                      | 20.4 m          |
| Draught                      | 3.35 m          |
| Dredging depth               | 18 / 26 / 32 m  |
| Excavator type               | Backacter 1100  |
| Bucket / Grab capacity       | 15 / 25 / 40 m³ |
| Total installed diesel power | 4,126 kW        |
| Installed power excavator    | 3,800 kW        |
| Propulsion power             | 2 x 500 kW      |
| Built in                     | 2008 / 2013     |
|                              |                 |