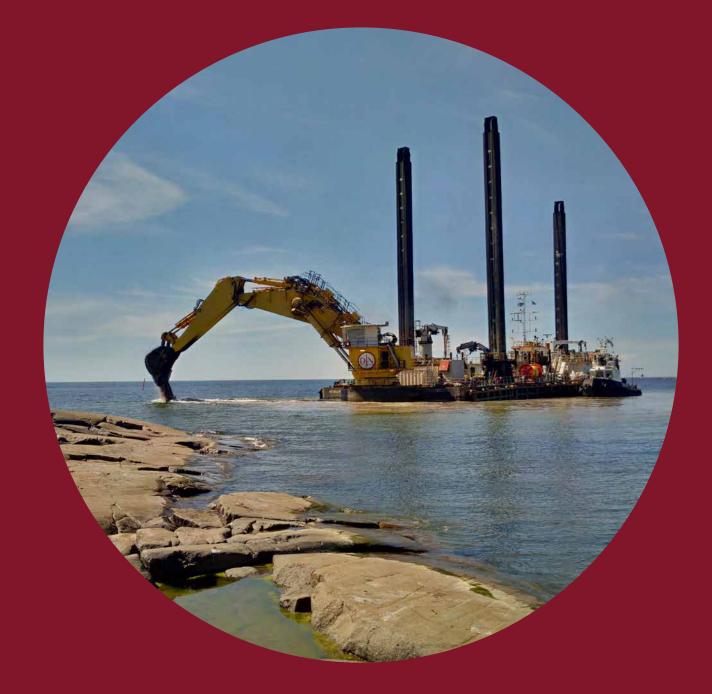

## MIMAR SINAN

## Backhoe Dredger

| Length o.a.                  | 64.9 m          |
|------------------------------|-----------------|
| Breadth                      | 20.4 m          |
| Draught                      | 3.35 m          |
| Dredging depth               | 18 / 26 / 32 m  |
| Excavator type               | Backacter 1100  |
| Bucket / Grab capacity       | 15 / 25 / 40 m³ |
| Total installed diesel power | 4,126 kW        |
| Installed power excavator    | 3,800 kW        |
| Propulsion power             | 2 x 500 kW      |
| Built in                     | 2008 / 2013     |
|                              |                 |